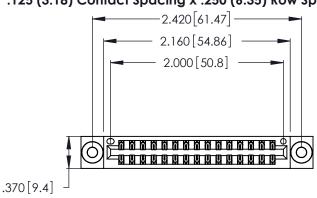

<u>Contact Dimensions:</u>
540-Wire Wrap .025 Sq. (0.64 Sq.) - Tail LG. =.560 (14.22) .125 (3.18) Contact Spacing x .250 (6.35) Row Spacing

- INSULATOR MATERIAL: THERMOPLASTIC POLYESTER, UL 94V-0 CONTACT MATERIAL; COPPER, NICKEL, TIN ALLOY CA-725
- CONTACT PLATING: GOLD ON THE MATING AREA, TIN-LEAD ON THE CONTACT TAILS, NICKEL UNDERPLATE

THIS IS A C.A.D. GENERATED DRAWING DO NOT MAKE MANUAL REVISIONS TO MASTER.

1

346/396 SERIES CARD EDGE CONNECTOR PART NUMBER: 346-030-540-803

**EDAC INC** TORONTO, ONTARIO CANADA

THESE DRAWINGS AND SPECIFICATIONS ARE THE PROPERTY OF EDAC INC., AND SHALL NOT BE REPRODUCED, OR COPIED OR USED AS THE BASIS FOR THE MANUFACTURE OR SALE OF APPARATUS WITHOUT WRITTEN PERMISSION.