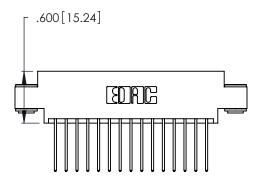

THIS IS A C.A.D. GENERATED DRAWING DO NOT MAKE MANUAL REVISIONS TO MASTER.

1

346/396 SERIES CARD EDGE CONNECTOR PART NUMBER: 346-030-540-803

**EDAC INC** TORONTO, ONTARIO CANADA

THESE DRAWINGS AND SPECIFICATIONS ARE THE PROPERTY OF EDAC INC., AND SHALL NOT BE REPRODUCED, OR COPIED OR USED AS THE BASIS FOR THE MANUFACTURE OR SALE OF APPARATUS WITHOUT WRITTEN PERMISSION.