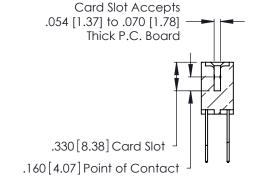

Contact Code 560

INSULATOR MATERIAL: THERMOPLASTIC POLYESTER, UL 94V-0 CONTACT MATERIAL; COPPER, NICKEL, TIN ALLOY CA-725 CONTACT PLATING: GOLD ON THE MATING AREA, TIN-LEAD

ON THE CONTACT TAILS, NICKEL UNDERPLATE

346/396 SERIES CARD EDGE CONNECTOR CONTACT CODE 555,556,558,559,560 DIMENSIONS

YOUR CONNECTION TO QUALITY & SERVICE

**EDAC INC** TORONTO, ONTARIO CANADA

THESE DRAWINGS AND SPECIFICATIONS ARE THE PROPERTY OF EDAC INC.,AND SHALL NOT BE REPRODUCED, OR COPIED OR USED AS THE BASIS FOR THE MANUFACTURE OR SALE OF APPARATUS WITHOUT WRITTEN PERMISSION.