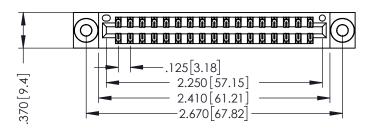

THIS IS A C.A.D. GENERATED DRAWING DO NOT MAKE MANUAL REVISIONS TO MASTER.

ISSUE NUMBER

ORIGINAL

1

346/396 SERIES CARD EDGE CONNECTOR PART NUMBER: 346-034-500-803

YOUR CONNECTION TO QUALITY & SERVICE

**EDAC INC** TORONTO, ONTARIO CANADA

346-ENG-MASTER

INSULATOR MATERIAL: THERMOPLASTIC POLYESTER, UL 94V-0 CONTACT MATERIAL; COPPER, NICKEL, TIN ALLOY CA-725 CONTACT PLATING: GOLD ON THE MATING AREA, TIN-LEAD ON THE CONTACT TAILS, NICKEL UNDERPLATE