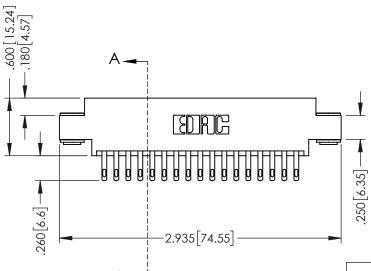

.330 [8.38] Slot Depth .160 [4.06] Point of Contact

SECTION A-A

ISSUE NUMBER ORIGINAL 1

## **Contact Code 555**

## **Contact Code 556**

INSULATOR MATERIAL: THERMOPLASTIC POLYESTER, UL 94V-0 CONTACT MATERIAL; COPPER, NICKEL, TIN ALLOY CA-725 CONTACT PLATING: GOLD ON THE MATING AREA, TIN-LEAD

ON THE CONTACT TAILS, NICKEL UNDERPLATE

## 346/396 SERIES CARD EDGE CONNECTOR CONTACT CODE 555,556,558,559,560 DIMENSIONS

YOUR CONNECTION TO QUALITY & SERVICE

**EDAC INC** TORONTO, ONTARIO CANADA

THESE DRAWINGS AND SPECIFICATIONS ARE THE PROPERTY OF EDAC INC.,AND SHALL NOT BE REPRODUCED, OR COPIED OR USED AS THE BASIS FOR THE MANUFACTURE OR SALE OF APPARATUS WITHOUT WRITTEN PERMISSION.