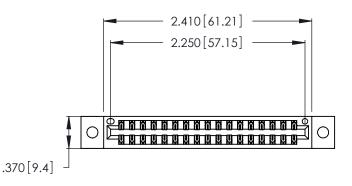

<u>Contact Dimensions:</u>
555-Extender Board Bend (Code 500 Contacts)
See Sheet 2 for Contact Code 555, 556, 558, 559, 560 Dimensions

THIS IS A C.A.D. GENERATED DRAWING DO NOT MAKE MANUAL REVISIONS TO MASTER.

ISSUE NUMBER

ORIGINAL

1

Card Slot Accepts .054 [1.37] to .070 [1.78] Thick P.C. Board .330 [8.38] Card Slot .160 [4.07] Point of Contact

- INSULATOR MATERIAL: THERMOPLASTIC POLYESTER, UL 94V-0 CONTACT MATERIAL; COPPER, NICKEL, TIN\_ALLOY CA-725
- CONTACT PLATING: GOLD ON THE MATING AREA, TIN-LEAD ON THE CONTACT TAILS, NICKEL UNDERPLATE

346/396 SERIES CARD EDGE CONNECTOR PART NUMBER: 346-034-555-802

**EDAC INC** TORONTO, ONTARIO CANADA

THESE DRAWINGS AND SPECIFICATIONS ARE THE PROPERTY OF EDAC INC.,AND SHALL NOT BE REPRODUCED, OR COPIED OR USED AS THE BASIS FOR THE MANUFACTURE OR SALE OF APPARATUS WITHOUT WRITTEN PERMISSION.