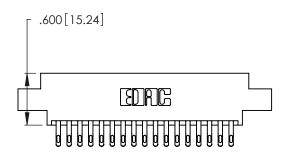

<u>Contact Dimensions:</u>
555-Extender Board Bend (Code 500 Contacts)
See Sheet 2 for Contact Code 555, 556, 558, 559, 560 Dimensions

THIS IS A C.A.D. GENERATED DRAWING DO NOT MAKE MANUAL REVISIONS TO MASTER.

ISSUE NUMBER

ORIGINAL

1

Card Slot Accepts .054 [1.37] to .070 [1.78] Thick P.C. Board .330 [8.38] Card Slot .160 [4.07] Point of Contact

- INSULATOR MATERIAL: THERMOPLASTIC POLYESTER, UL 94V-0 CONTACT MATERIAL; COPPER, NICKEL, TIN\_ALLOY CA-725
- CONTACT PLATING: GOLD ON THE MATING AREA, TIN-LEAD ON THE CONTACT TAILS, NICKEL UNDERPLATE

346/396 SERIES CARD EDGE CONNECTOR PART NUMBER: 346-034-555-802

**EDAC INC** TORONTO, ONTARIO CANADA

THESE DRAWINGS AND SPECIFICATIONS ARE THE PROPERTY OF EDAC INC.,AND SHALL NOT BE REPRODUCED, OR COPIED OR USED AS THE BASIS FOR THE MANUFACTURE OR SALE OF APPARATUS WITHOUT WRITTEN PERMISSION.