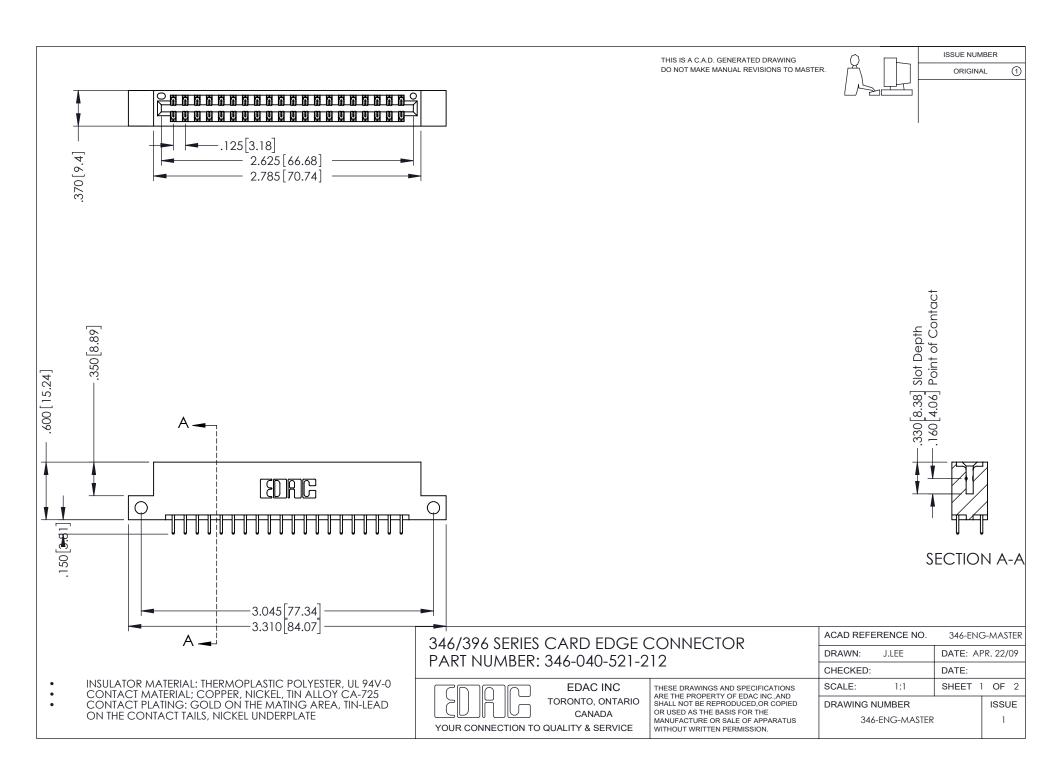

## **Contact Code 556**

INSULATOR MATERIAL: THERMOPLASTIC POLYESTER, UL 94V-0 CONTACT MATERIAL; COPPER, NICKEL, TIN ALLOY CA-725 CONTACT PLATING: GOLD ON THE MATING AREA, TIN-LEAD

ON THE CONTACT TAILS, NICKEL UNDERPLATE