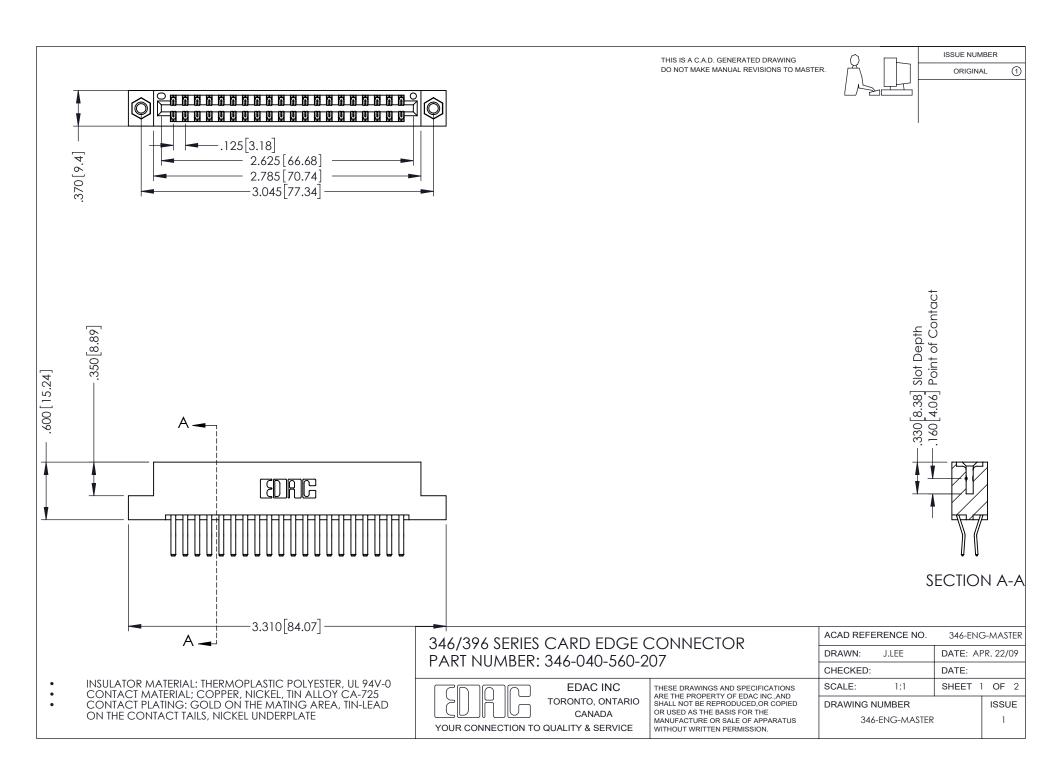

## **Contact Code 556**

INSULATOR MATERIAL: THERMOPLASTIC POLYESTER, UL 94V-0 CONTACT MATERIAL; COPPER, NICKEL, TIN ALLOY CA-725 CONTACT PLATING: GOLD ON THE MATING AREA, TIN-LEAD

ON THE CONTACT TAILS, NICKEL UNDERPLATE

## 346/396 SERIES CARD EDGE CONNECTOR CONTACT CODE 555,556,558,559,560 DIMENSIONS

YOUR CONNECTION TO QUALITY & SERVICE

**EDAC INC** TORONTO, ONTARIO CANADA

THESE DRAWINGS AND SPECIFICATIONS ARE THE PROPERTY OF EDAC INC.,AND SHALL NOT BE REPRODUCED, OR COPIED OR USED AS THE BASIS FOR THE MANUFACTURE OR SALE OF APPARATUS WITHOUT WRITTEN PERMISSION.