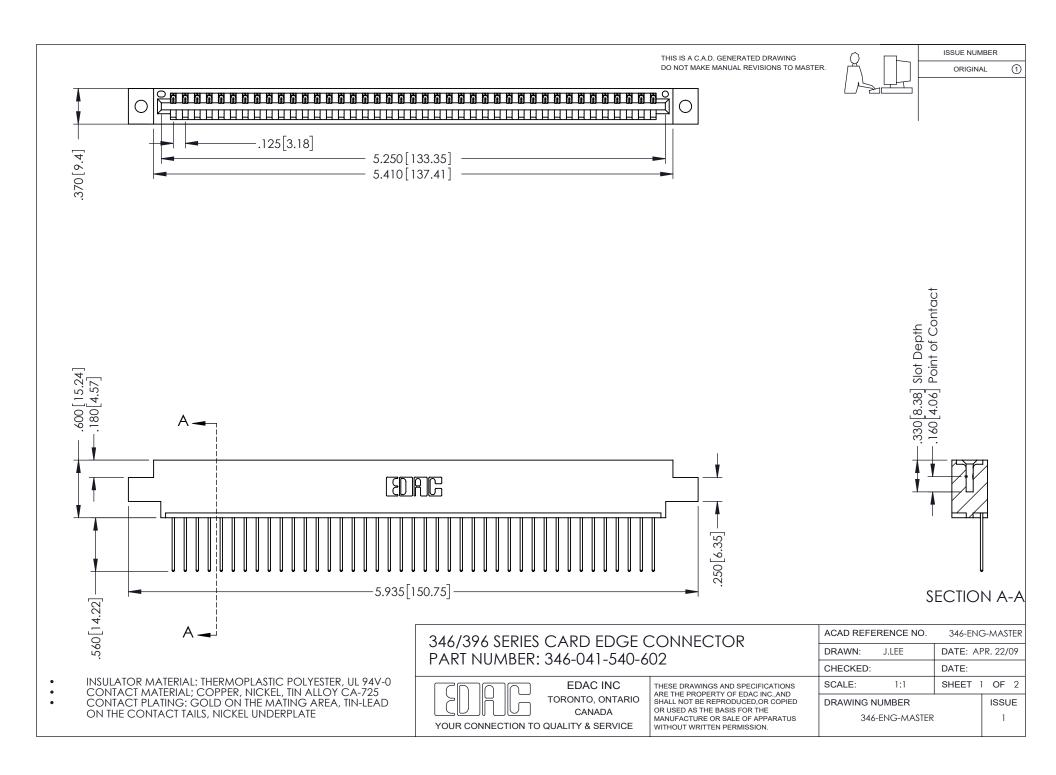

## **Contact Code 556**

INSULATOR MATERIAL: THERMOPLASTIC POLYESTER, UL 94V-0 CONTACT MATERIAL; COPPER, NICKEL, TIN ALLOY CA-725 CONTACT PLATING: GOLD ON THE MATING AREA, TIN-LEAD

ON THE CONTACT TAILS, NICKEL UNDERPLATE

## 346/396 SERIES CARD EDGE CONNECTOR CONTACT CODE 555,556,558,559,560 DIMENSIONS

YOUR CONNECTION TO QUALITY & SERVICE

**EDAC INC** TORONTO, ONTARIO CANADA

THESE DRAWINGS AND SPECIFICATIONS ARE THE PROPERTY OF EDAC INC.,AND SHALL NOT BE REPRODUCED, OR COPIED OR USED AS THE BASIS FOR THE MANUFACTURE OR SALE OF APPARATUS WITHOUT WRITTEN PERMISSION.