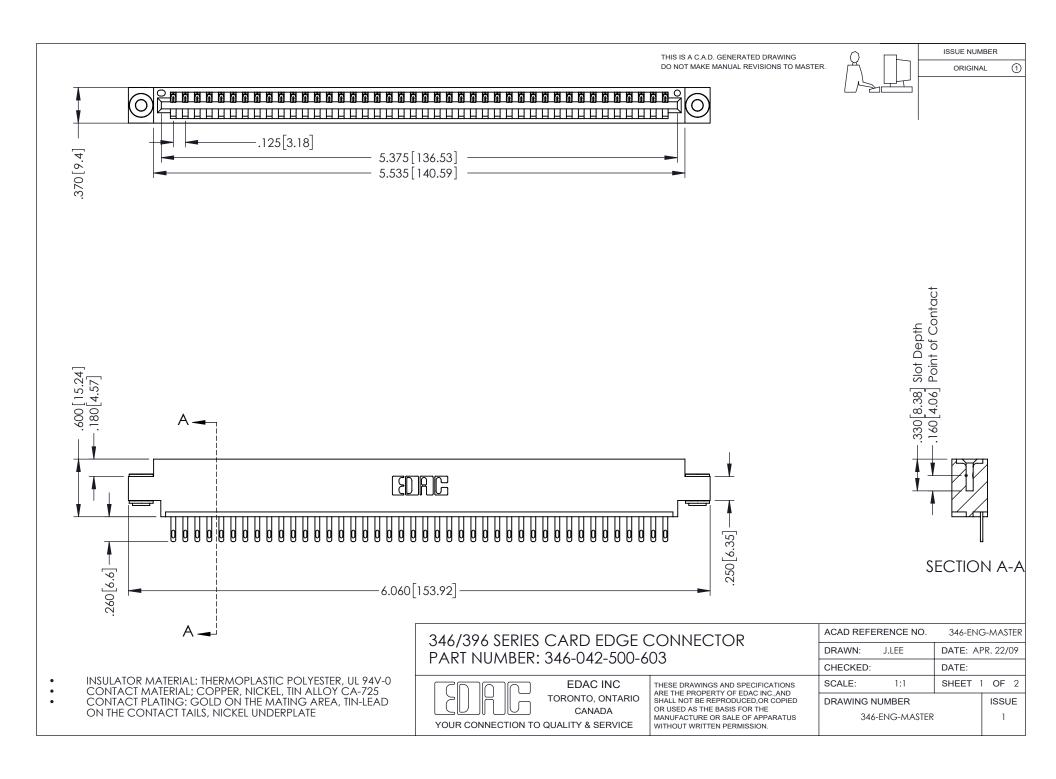

## **Contact Code 556**

INSULATOR MATERIAL: THERMOPLASTIC POLYESTER, UL 94V-0 CONTACT MATERIAL; COPPER, NICKEL, TIN ALLOY CA-725 CONTACT PLATING: GOLD ON THE MATING AREA, TIN-LEAD

ON THE CONTACT TAILS, NICKEL UNDERPLATE

## 346/396 SERIES CARD EDGE CONNECTOR CONTACT CODE 555,556,558,559,560 DIMENSIONS

YOUR CONNECTION TO QUALITY & SERVICE

**EDAC INC** TORONTO, ONTARIO CANADA

THESE DRAWINGS AND SPECIFICATIONS ARE THE PROPERTY OF EDAC INC.,AND SHALL NOT BE REPRODUCED, OR COPIED OR USED AS THE BASIS FOR THE MANUFACTURE OR SALE OF APPARATUS WITHOUT WRITTEN PERMISSION.