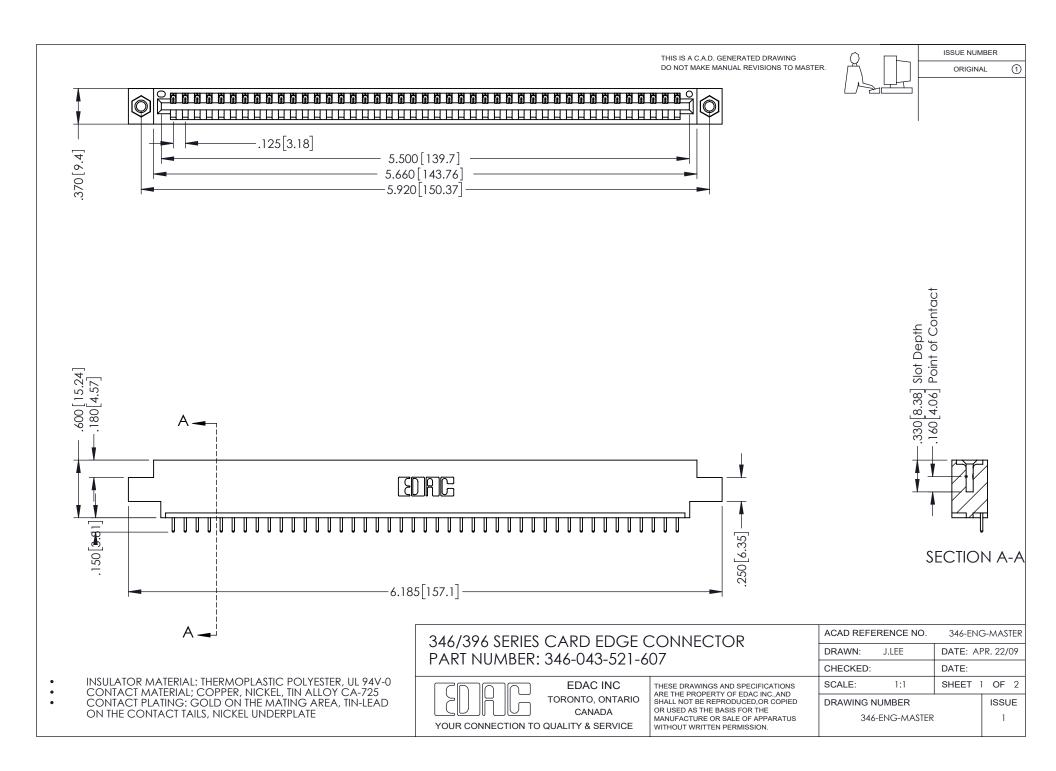

## **Contact Code 556**

INSULATOR MATERIAL: THERMOPLASTIC POLYESTER, UL 94V-0 CONTACT MATERIAL; COPPER, NICKEL, TIN ALLOY CA-725 CONTACT PLATING: GOLD ON THE MATING AREA, TIN-LEAD

ON THE CONTACT TAILS, NICKEL UNDERPLATE

## 346/396 SERIES CARD EDGE CONNECTOR CONTACT CODE 555,556,558,559,560 DIMENSIONS

YOUR CONNECTION TO QUALITY & SERVICE

**EDAC INC** TORONTO, ONTARIO CANADA

THESE DRAWINGS AND SPECIFICATIONS ARE THE PROPERTY OF EDAC INC.,AND SHALL NOT BE REPRODUCED, OR COPIED OR USED AS THE BASIS FOR THE MANUFACTURE OR SALE OF APPARATUS WITHOUT WRITTEN PERMISSION.