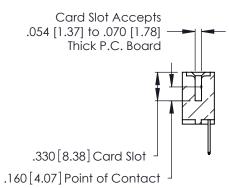

Contact Code 560

INSULATOR MATERIAL: THERMOPLASTIC POLYESTER, UL 94V-0 CONTACT MATERIAL; COPPER, NICKEL, TIN ALLOY CA-725 CONTACT PLATING: GOLD ON THE MATING AREA, TIN-LEAD

ON THE CONTACT TAILS, NICKEL UNDERPLATE

346/396 SERIES CARD EDGE CONNECTOR CONTACT CODE 555,556,558,559,560 DIMENSIONS

YOUR CONNECTION TO QUALITY & SERVICE

**EDAC INC** TORONTO, ONTARIO CANADA

THESE DRAWINGS AND SPECIFICATIONS ARE THE PROPERTY OF EDAC INC.,AND SHALL NOT BE REPRODUCED, OR COPIED OR USED AS THE BASIS FOR THE MANUFACTURE OR SALE OF APPARATUS WITHOUT WRITTEN PERMISSION.