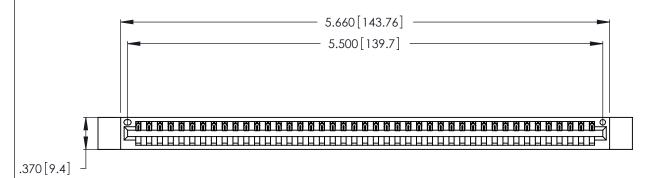

<u>Contact Dimensions:</u>
526-P.C. Tail .018 Sq. (0.46 Sq.) - Tail LG. =.350 (8.89)
.125 (3.18) Contact Spacing x .250 (6.35) Row Spacing

THIS IS A C.A.D. GENERATED DRAWING DO NOT MAKE MANUAL REVISIONS TO MASTER.

346/396 SERIES CARD EDGE CONNECTOR PART NUMBER: 346-043-526-112

**EDAC INC** TORONTO, ONTARIO CANADA

THESE DRAWINGS AND SPECIFICATIONS ARE THE PROPERTY OF EDAC INC., AND SHALL NOT BE REPRODUCED, OR COPIED OR USED AS THE BASIS FOR THE MANUFACTURE OR SALE OF APPARATUS WITHOUT WRITTEN PERMISSION.