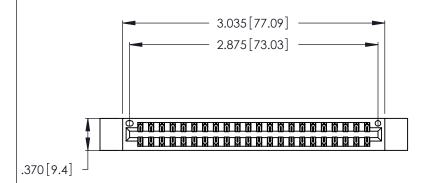

| 346/396 SERIES CARD EDGE CONNECTOR |
|------------------------------------|
| PART NUMBER: 346-044-520-212       |

**EDAC INC** TORONTO, ONTARIO CANADA

THESE DRAWINGS AND SPECIFICATIONS ARE THE PROPERTY OF EDAC INC.,AND SHALL NOT BE REPRODUCED, OR COPIED OR USED AS THE BASIS FOR THE MANUFACTURE OR SALE OF APPARATUS WITHOUT WRITTEN PERMISSION.

346/396 SERIES CARD EDGE CONNECTOR CONTACT CODE 555,556,558,559,560 DIMENSIONS

YOUR CONNECTION TO QUALITY & SERVICE

**EDAC INC** TORONTO, ONTARIO CANADA

THESE DRAWINGS AND SPECIFICATIONS ARE THE PROPERTY OF EDAC INC.,AND SHALL NOT BE REPRODUCED, OR COPIED OR USED AS THE BASIS FOR THE MANUFACTURE OR SALE OF APPARATUS WITHOUT WRITTEN PERMISSION.