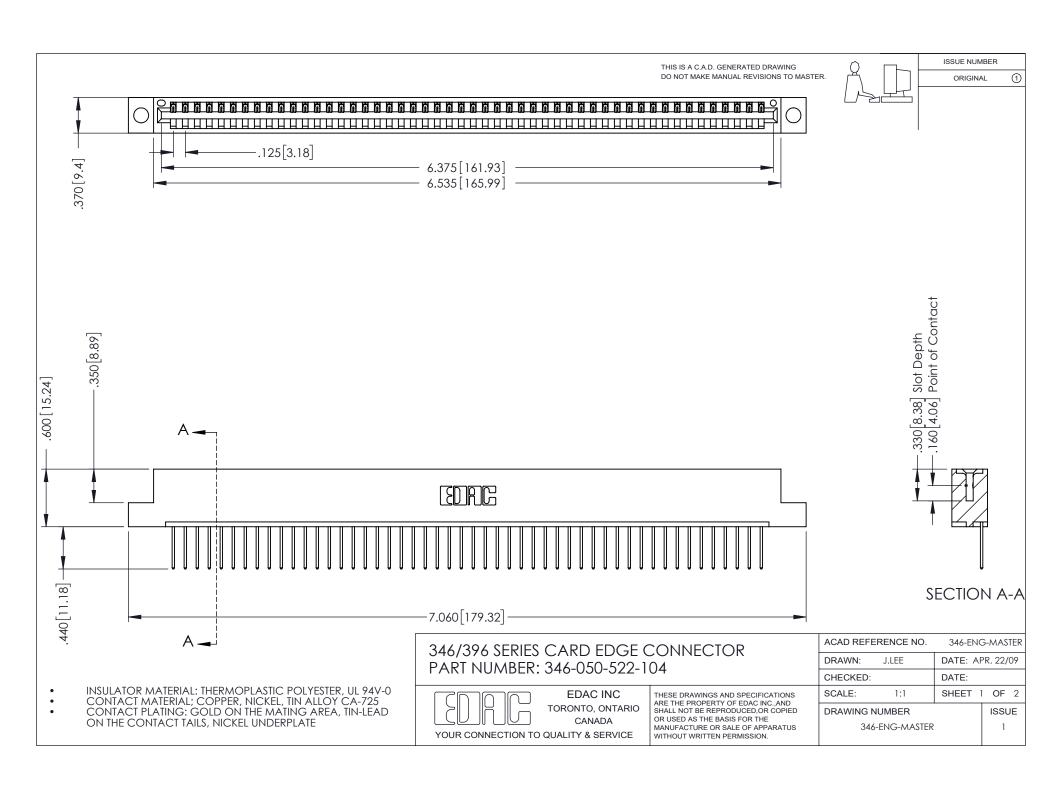

ISSUE NUMBER ORIGINAL 1

## **Contact Code 556**

INSULATOR MATERIAL: THERMOPLASTIC POLYESTER, UL 94V-0 CONTACT MATERIAL; COPPER, NICKEL, TIN ALLOY CA-725 CONTACT PLATING: GOLD ON THE MATING AREA, TIN-LEAD

ON THE CONTACT TAILS, NICKEL UNDERPLATE

## 346/396 SERIES CARD EDGE CONNECTOR CONTACT CODE 555,556,558,559,560 DIMENSIONS

YOUR CONNECTION TO QUALITY & SERVICE

**EDAC INC** TORONTO, ONTARIO CANADA

THESE DRAWINGS AND SPECIFICATIONS ARE THE PROPERTY OF EDAC INC.,AND SHALL NOT BE REPRODUCED, OR COPIED OR USED AS THE BASIS FOR THE MANUFACTURE OR SALE OF APPARATUS WITHOUT WRITTEN PERMISSION.

|  | ACAD REFERENCE NO. | 346-ENG-MASTER   |
|--|--------------------|------------------|
|  | DRAWN: J.LEE       | DATE: APR. 22/09 |
|  | CHECKED:           | DATE:            |
|  | SCALE: 1:1         | SHEET 2 OF 2     |
|  | DRAWING NUMBER     | ISSUE            |
|  | 346-ENG-MASTER     | 1                |