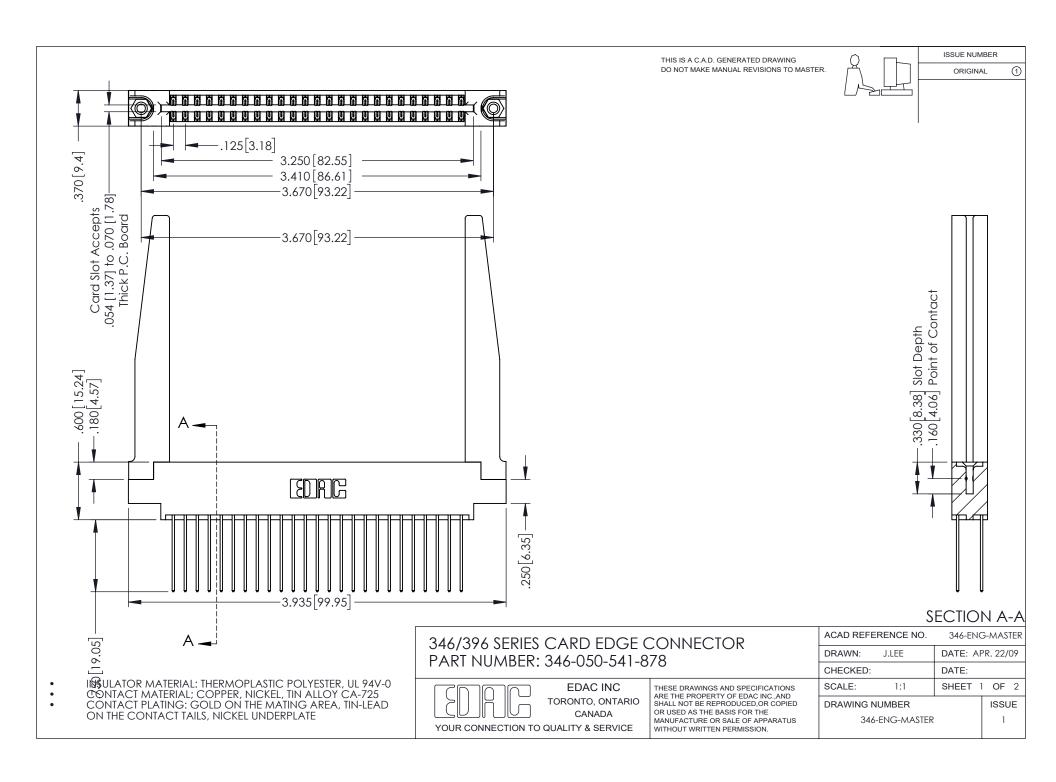

## **Contact Code 556**

INSULATOR MATERIAL: THERMOPLASTIC POLYESTER, UL 94V-0 CONTACT MATERIAL; COPPER, NICKEL, TIN ALLOY CA-725 CONTACT PLATING: GOLD ON THE MATING AREA, TIN-LEAD

ON THE CONTACT TAILS, NICKEL UNDERPLATE

## 346/396 SERIES CARD EDGE CONNECTOR CONTACT CODE 555,556,558,559,560 DIMENSIONS

YOUR CONNECTION TO QUALITY & SERVICE

**EDAC INC** TORONTO, ONTARIO CANADA

THESE DRAWINGS AND SPECIFICATIONS ARE THE PROPERTY OF EDAC INC.,AND SHALL NOT BE REPRODUCED, OR COPIED OR USED AS THE BASIS FOR THE MANUFACTURE OR SALE OF APPARATUS WITHOUT WRITTEN PERMISSION.