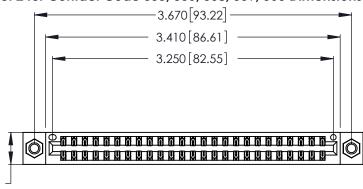

<u>Contact Dimensions:</u>
555-Extender Board Bend (Code 500 Contacts)
See Sheet 2 for Contact Code 555, 556, 558, 559, 560 Dimensions

.370 [9.4]

THIS IS A C.A.D. GENERATED DRAWING DO NOT MAKE MANUAL REVISIONS TO MASTER.

INSULATOR MATERIAL: THERMOPLASTIC POLYESTER, UL 94V-0 CONTACT MATERIAL; COPPER, NICKEL, TIN\_ALLOY CA-725

CONTACT PLATING: GOLD ON THE MATING AREA, TIN-LEAD ON THE CONTACT TAILS, NICKEL UNDERPLATE

346/396 SERIES CARD EDGE CONNECTOR PART NUMBER: 346-050-555-207

**EDAC INC** TORONTO, ONTARIO CANADA

THESE DRAWINGS AND SPECIFICATIONS ARE THE PROPERTY OF EDAC INC.,AND SHALL NOT BE REPRODUCED, OR COPIED OR USED AS THE BASIS FOR THE MANUFACTURE OR SALE OF APPARATUS WITHOUT WRITTEN PERMISSION.