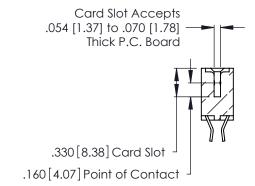

THIS IS A C.A.D. GENERATED DRAWING DO NOT MAKE MANUAL REVISIONS TO MASTER.

ISSUE NUMBER

ORIGINAL

1

**Contact Code 555** 

Contact Code 556

**Contact Code 558** 

**Contact Code 559** 

**Contact Code 560** 

INSULATOR MATERIAL: THERMOPLASTIC POLYESTER, UL 94V-0 CONTACT MATERIAL; COPPER, NICKEL, TIN ALLOY CA-725 CONTACT PLATING: GOLD ON THE MATING AREA, TIN-LEAD

ON THE CONTACT TAILS, NICKEL UNDERPLATE

346/396 SERIES CARD EDGE CONNECTOR CONTACT CODE 555,556,558,559,560 DIMENSIONS

YOUR CONNECTION TO QUALITY & SERVICE

**EDAC INC** TORONTO, ONTARIO CANADA

THESE DRAWINGS AND SPECIFICATIONS ARE THE PROPERTY OF EDAC INC.,AND SHALL NOT BE REPRODUCED, OR COPIED OR USED AS THE BASIS FOR THE MANUFACTURE OR SALE OF APPARATUS WITHOUT WRITTEN PERMISSION.