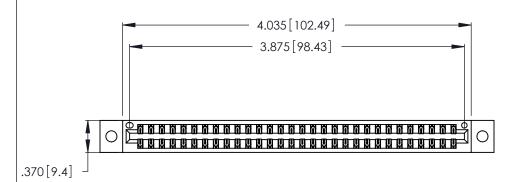

Contact Dimensions:
560-Extender Board Bend (Code 523 Contacts)
See Sheet 2 for Contact Code 555, 556, 558, 559, 560 Dimensions

THIS IS A C.A.D. GENERATED DRAWING DO NOT MAKE MANUAL REVISIONS TO MASTER.

1

INSULATOR MATERIAL: THERMOPLASTIC POLYESTER, UL 94V-0 CONTACT MATERIAL; COPPER, NICKEL, TIN ALLOY CA-725

CONTACT PLATING: GOLD ON THE MATING AREA, TIN-LEAD ON THE CONTACT TAILS, NICKEL UNDERPLATE

| 346/396 SERIES | CARD EDGE     | CONNECTOR |
|----------------|---------------|-----------|
| PART NUMBER:   | 346-060-560-2 | 202       |

**EDAC INC** TORONTO, ONTARIO CANADA

THESE DRAWINGS AND SPECIFICATIONS ARE THE PROPERTY OF EDAC INC.,AND SHALL NOT BE REPRODUCED, OR COPIED OR USED AS THE BASIS FOR THE MANUFACTURE OR SALE OF APPARATUS WITHOUT WRITTEN PERMISSION.

| ACAD REFERENCE NO. |       | 346-ENG-MASTER   |
|--------------------|-------|------------------|
| DRAWN:             | J.LEE | DATE: APR. 22/09 |
| CHECKED:           |       | DATE:            |
| SCALE:             | N.T.S | SHEET 1 OF 2     |
| DRAWING I          | ISSUE |                  |
| 346                | 1 1   |                  |