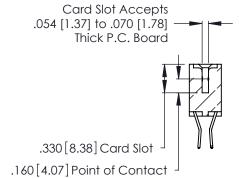

THIS IS A C.A.D. GENERATED DRAWING DO NOT MAKE MANUAL REVISIONS TO MASTER.

ISSUE NUMBER

ORIGINAL

1

**Contact Code 555** 

Contact Code 556

**Contact Code 558** 

**Contact Code 559** 

**Contact Code 560** 

INSULATOR MATERIAL: THERMOPLASTIC POLYESTER, UL 94V-0 CONTACT MATERIAL; COPPER, NICKEL, TIN ALLOY CA-725 CONTACT PLATING: GOLD ON THE MATING AREA, TIN-LEAD ON THE CONTACT TAILS, NICKEL UNDERPLATE

346/396 SERIES CARD EDGE CONNECTOR CONTACT CODE 555,556,558,559,560 DIMENSIONS

YOUR CONNECTION TO QUALITY & SERVICE

**EDAC INC** TORONTO, ONTARIO CANADA

THESE DRAWINGS AND SPECIFICATIONS ARE THE PROPERTY OF EDAC INC.,AND SHALL NOT BE REPRODUCED, OR COPIED OR USED AS THE BASIS FOR THE MANUFACTURE OR SALE OF APPARATUS WITHOUT WRITTEN PERMISSION.

|   | ACAD REFERENCE NO. | 346-ENG-MASTER   |
|---|--------------------|------------------|
| 5 | DRAWN: J.LEE       | DATE: APR. 22/09 |
|   | CHECKED:           | DATE:            |
|   | SCALE: 1:1         | SHEET 2 OF 2     |
|   | DRAWING NUMBER     | ISSUE            |
|   | 346-ENG-MASTER     | 1 1              |