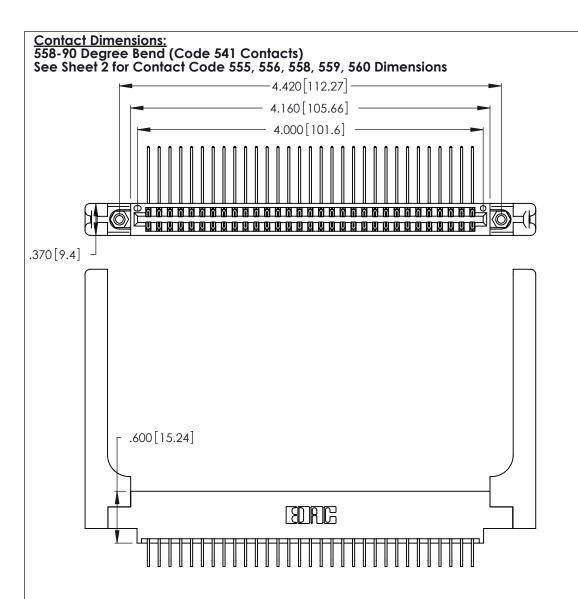

THIS IS A C.A.D. GENERATED DRAWING DO NOT MAKE MANUAL REVISIONS TO MASTER.

ISSUE NUMBER

1

ORIGINAL

346/396 SERIES CARD EDGE CONNECTOR PART NUMBER: 346-062-558-858

YOUR CONNECTION TO QUALITY & SERVICE

**EDAC INC** TORONTO, ONTARIO CANADA

INSULATOR MATERIAL: THERMOPLASTIC POLYESTER, UL 94V-0 CONTACT MATERIAL; COPPER, NICKEL, TIN\_ALLOY CA-725

CONTACT PLATING: GOLD ON THE MATING AREA, TIN-LEAD ON THE CONTACT TAILS, NICKEL UNDERPLATE

THIS IS A C.A.D. GENERATED DRAWING DO NOT MAKE MANUAL REVISIONS TO MASTER.