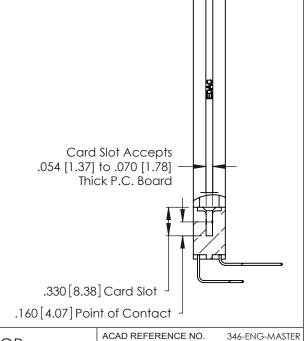

ISSUE NUMBER

ORIGINAL

1

**Contact Code 555** 

Contact Code 556

**Contact Code 558** 

**Contact Code 559** 

Contact Code 560

INSULATOR MATERIAL: THERMOPLASTIC POLYESTER, UL 94V-0 CONTACT MATERIAL; COPPER, NICKEL, TIN ALLOY CA-725 CONTACT PLATING: GOLD ON THE MATING AREA, TIN-LEAD

ON THE CONTACT TAILS, NICKEL UNDERPLATE

346/396 SERIES CARD EDGE CONNECTOR CONTACT CODE 555,556,558,559,560 DIMENSIONS