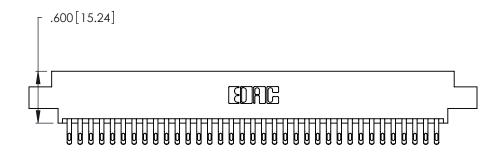

Card Slot Accepts .054 [1.37] to .070 [1.78] Thick P.C. Board .330 [8.38] Card Slot .160 [4.07] Point of Contact

INSULATOR MATERIAL: THERMOPLASTIC POLYESTER, UL 94V-0 CONTACT MATERIAL; COPPER, NICKEL, TIN\_ALLOY CA-725