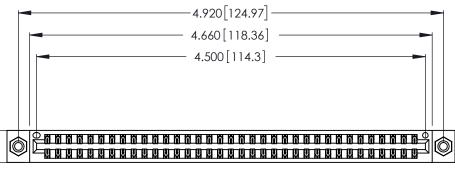

CONTACT PLATING: GOLD ON THE MATING AREA, TIN-LEAD ON THE CONTACT TAILS, NICKEL UNDERPLATE

346/396 SERIES CARD EDGE CONNECTOR PART NUMBER: 346-070-555-808

YOUR CONNECTION TO QUALITY & SERVICE

**EDAC INC** TORONTO, ONTARIO CANADA