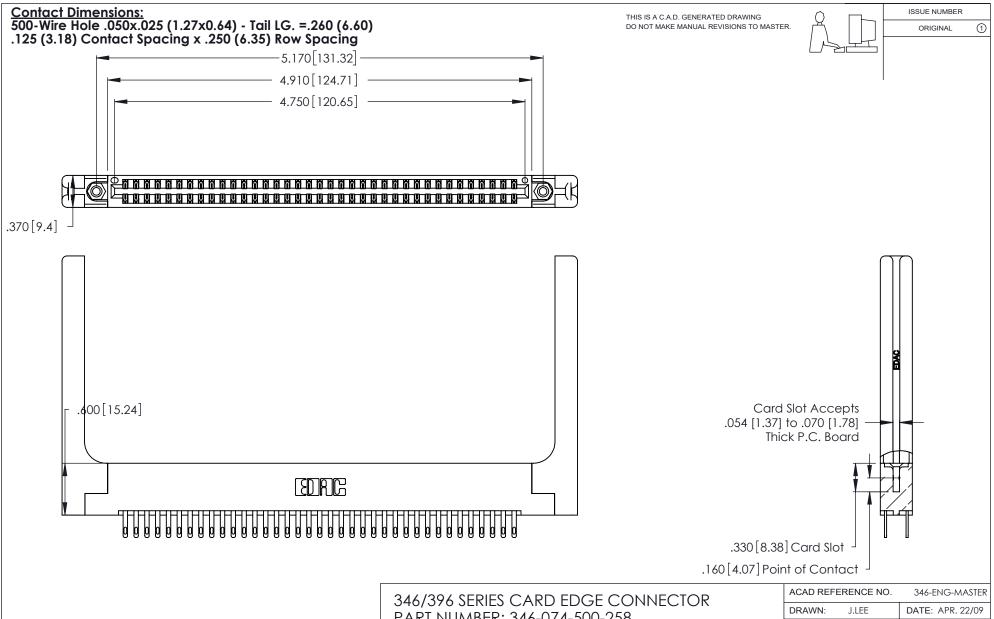

INSULATOR MATERIAL: THERMOPLASTIC POLYESTER, UL 94V-0 CONTACT MATERIAL; COPPER, NICKEL, TIN ALLOY CA-725

CONTACT PLATING: GOLD ON THE MATING AREA, TIN-LEAD ON THE CONTACT TAILS, NICKEL UNDERPLATE

| 346/396 SERIES CARD EDGE CONNECTO | R |
|-----------------------------------|---|
| PART NUMBER: 346-074-500-258      |   |

YOUR CONNECTION TO QUALITY & SERVICE

**EDAC INC** TORONTO, ONTARIO CANADA

THESE DRAWINGS AND SPECIFICATIONS ARE THE PROPERTY OF EDAC INC.,AND SHALL NOT BE REPRODUCED, OR COPIED OR USED AS THE BASIS FOR THE MANUFACTURE OR SALE OF APPARATUS WITHOUT WRITTEN PERMISSION.

| ACAD REFERENCE NO. |       | 346-ENG-MASTER   |       |
|--------------------|-------|------------------|-------|
| DRAWN:             | J.LEE | DATE: APR. 22/09 |       |
| CHECKED:           |       | DATE:            |       |
| SCALE:             | N.T.S | SHEET 1          | OF 2  |
| DRAWING NUMBER     |       |                  | ISSUE |
| 346-ENG-MASTER     |       |                  | 1     |

THIS IS A C.A.D. GENERATED DRAWING DO NOT MAKE MANUAL REVISIONS TO MASTER.

ISSUE NUMBER

ORIGINAL

1

**Contact Code 555** 

Contact Code 556

**Contact Code 558** 

**Contact Code 559** 