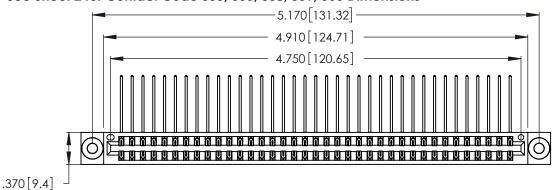

Contact Dimensions:
558-90 Degree Bend (Code 541 Contacts)
See Sheet 2 for Contact Code 555, 556, 558, 559, 560 Dimensions

THIS IS A C.A.D. GENERATED DRAWING DO NOT MAKE MANUAL REVISIONS TO MASTER.

INSULATOR MATERIAL: THERMOPLASTIC POLYESTER, UL 94V-0 CONTACT MATERIAL; COPPER, NICKEL, TIN\_ALLOY CA-725

CONTACT PLATING: GOLD ON THE MATING AREA, TIN-LEAD ON THE CONTACT TAILS, NICKEL UNDERPLATE

346/396 SERIES CARD EDGE CONNECTOR PART NUMBER: 346-074-558-203

YOUR CONNECTION TO QUALITY & SERVICE

**EDAC INC** TORONTO, ONTARIO CANADA