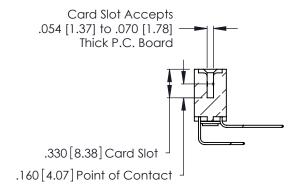

Contact Code 560

INSULATOR MATERIAL: THERMOPLASTIC POLYESTER, UL 94V-0 CONTACT MATERIAL; COPPER, NICKEL, TIN ALLOY CA-725 CONTACT PLATING: GOLD ON THE MATING AREA, TIN-LEAD

ON THE CONTACT TAILS, NICKEL UNDERPLATE

346/396 SERIES CARD EDGE CONNECTOR CONTACT CODE 555,556,558,559,560 DIMENSIONS

YOUR CONNECTION TO QUALITY & SERVICE

**EDAC INC** TORONTO, ONTARIO CANADA

THESE DRAWINGS AND SPECIFICATIONS ARE THE PROPERTY OF EDAC INC.,AND SHALL NOT BE REPRODUCED, OR COPIED OR USED AS THE BASIS FOR THE MANUFACTURE OR SALE OF APPARATUS WITHOUT WRITTEN PERMISSION.