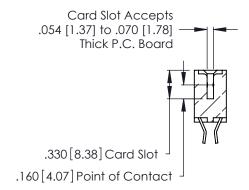

346/396 SERIES CARD EDGE CONNECTOR CONTACT CODE 555,556,558,559,560 DIMENSIONS

YOUR CONNECTION TO QUALITY & SERVICE

**EDAC INC** TORONTO, ONTARIO CANADA

THESE DRAWINGS AND SPECIFICATIONS ARE THE PROPERTY OF EDAC INC.,AND SHALL NOT BE REPRODUCED, OR COPIED OR USED AS THE BASIS FOR THE MANUFACTURE OR SALE OF APPARATUS WITHOUT WRITTEN PERMISSION.

**Contact Code 560** 

INSULATOR MATERIAL: THERMOPLASTIC POLYESTER, UL 94V-0 CONTACT MATERIAL; COPPER, NICKEL, TIN ALLOY CA-725 CONTACT PLATING: GOLD ON THE MATING AREA, TIN-LEAD

ON THE CONTACT TAILS, NICKEL UNDERPLATE