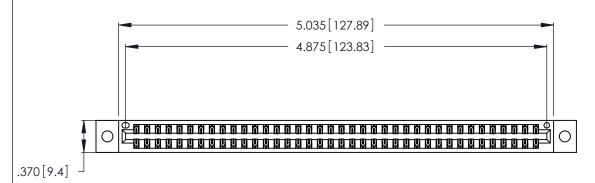

346/396 SERIES CARD EDGE CONNECTOR PART NUMBER: 346-076-555-202

**EDAC INC** TORONTO, ONTARIO CANADA

THESE DRAWINGS AND SPECIFICATIONS ARE THE PROPERTY OF EDAC INC.,AND SHALL NOT BE REPRODUCED, OR COPIED OR USED AS THE BASIS FOR THE MANUFACTURE OR SALE OF APPARATUS WITHOUT WRITTEN PERMISSION.

<u>Contact Dimensions:</u>
555-Extender Board Bend (Code 500 Contacts)
See Sheet 2 for Contact Code 555, 556, 558, 559, 560 Dimensions

THIS IS A C.A.D. GENERATED DRAWING DO NOT MAKE MANUAL REVISIONS TO MASTER.

(1)

- INSULATOR MATERIAL: THERMOPLASTIC POLYESTER, UL 94V-0 CONTACT MATERIAL; COPPER, NICKEL, TIN ALLOY CA-725
- CONTACT PLATING: GOLD ON THE MATING AREA, TIN-LEAD ON THE CONTACT TAILS, NICKEL UNDERPLATE