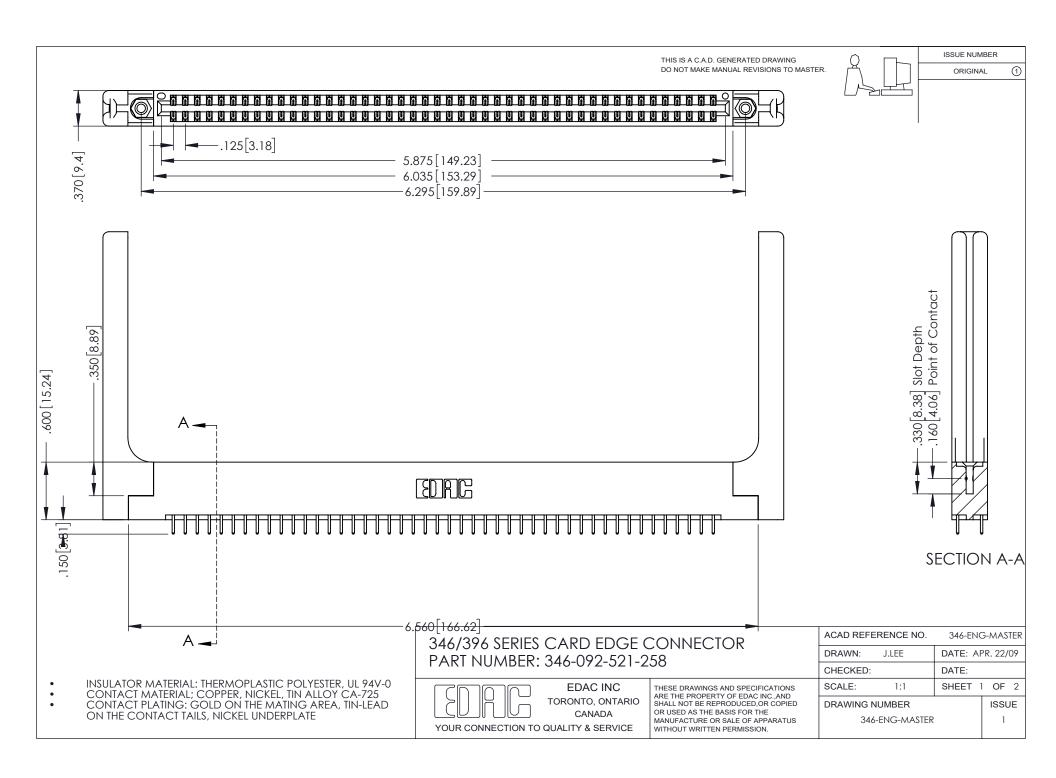

## **Contact Code 556**

INSULATOR MATERIAL: THERMOPLASTIC POLYESTER, UL 94V-0 CONTACT MATERIAL; COPPER, NICKEL, TIN ALLOY CA-725 CONTACT PLATING: GOLD ON THE MATING AREA, TIN-LEAD

ON THE CONTACT TAILS, NICKEL UNDERPLATE

## 346/396 SERIES CARD EDGE CONNECTOR CONTACT CODE 555,556,558,559,560 DIMENSIONS

YOUR CONNECTION TO QUALITY & SERVICE

**EDAC INC** TORONTO, ONTARIO CANADA

THESE DRAWINGS AND SPECIFICATIONS ARE THE PROPERTY OF EDAC INC.,AND SHALL NOT BE REPRODUCED, OR COPIED OR USED AS THE BASIS FOR THE MANUFACTURE OR SALE OF APPARATUS WITHOUT WRITTEN PERMISSION.