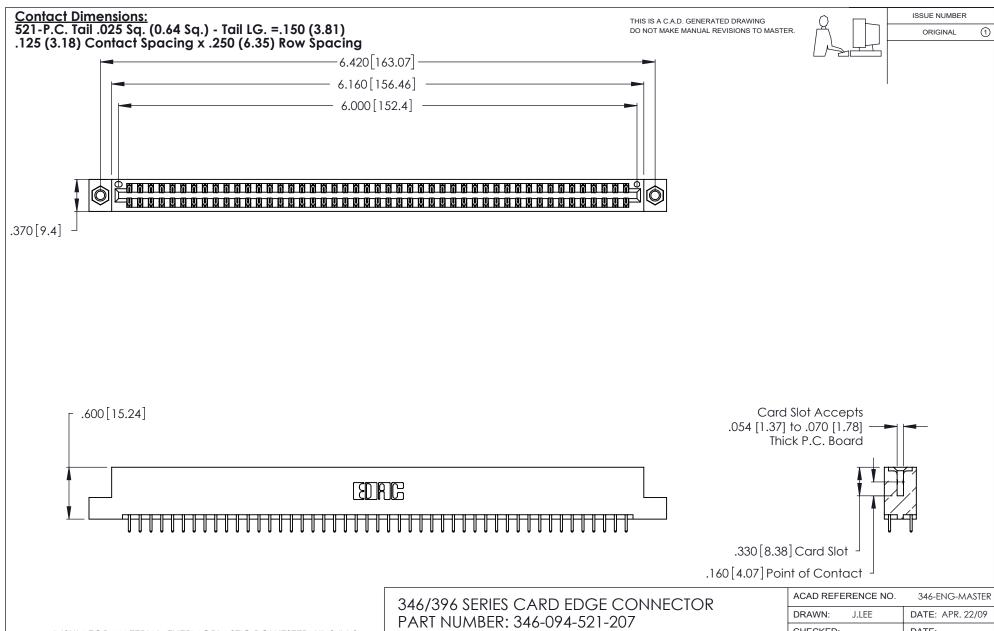

INSULATOR MATERIAL: THERMOPLASTIC POLYESTER, UL 94V-0 CONTACT MATERIAL; COPPER, NICKEL, TIN ALLOY CA-725

CONTACT PLATING: GOLD ON THE MATING AREA, TIN-LEAD ON THE CONTACT TAILS, NICKEL UNDERPLATE

| 346/396 SERIES CARD EDGE CONNECTO | $\mathcal{I}$ |
|-----------------------------------|---------------|
| PART NUMBER: 346-094-521-207      |               |

| ACAD REFERENCE NO. |        | 346-ENG-MASTER |           |
|--------------------|--------|----------------|-----------|
| DRAWN:             | J.LEE  | DATE: A        | PR. 22/09 |
| CHECKED:           |        | DATE:          |           |
| SCALE:             | N.T.S  | SHEET          | OF 2      |
| DRAWING N          | NUMBER |                | ISSUE     |
| 346-ENG-MASTER     |        |                | 1         |