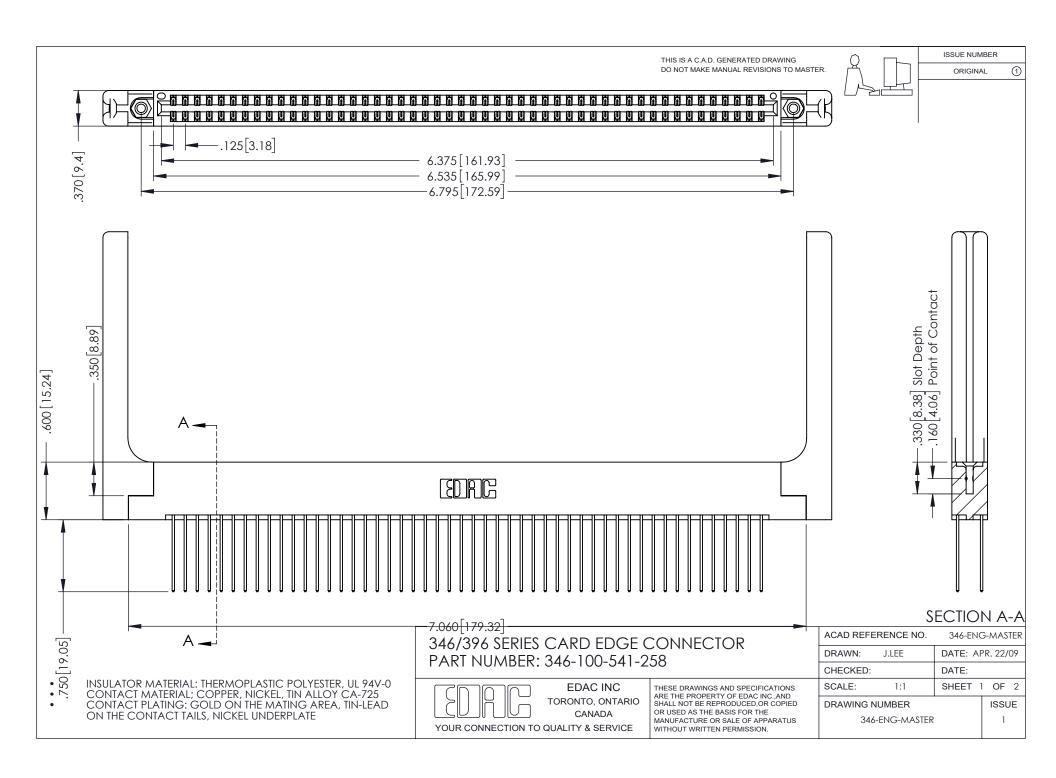

## **Contact Code 556**

INSULATOR MATERIAL: THERMOPLASTIC POLYESTER, UL 94V-0 CONTACT MATERIAL; COPPER, NICKEL, TIN ALLOY CA-725 CONTACT PLATING: GOLD ON THE MATING AREA, TIN-LEAD

ON THE CONTACT TAILS, NICKEL UNDERPLATE

## 346/396 SERIES CARD EDGE CONNECTOR CONTACT CODE 555,556,558,559,560 DIMENSIONS

YOUR CONNECTION TO QUALITY & SERVICE

**EDAC INC** TORONTO, ONTARIO CANADA

THESE DRAWINGS AND SPECIFICATIONS ARE THE PROPERTY OF EDAC INC.,AND SHALL NOT BE REPRODUCED, OR COPIED OR USED AS THE BASIS FOR THE MANUFACTURE OR SALE OF APPARATUS WITHOUT WRITTEN PERMISSION.