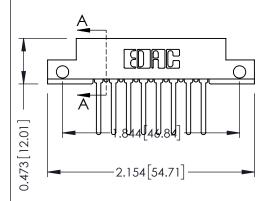

## SECTION A-A

| 307 / 357 Card Edge Connector<br>Part Number: 357-008-547-112 |                             |                                                                                                                                                                                                 | ACAD REFERENCE NO. 307 ENG MASTER |             |                  |        |
|---------------------------------------------------------------|-----------------------------|-------------------------------------------------------------------------------------------------------------------------------------------------------------------------------------------------|-----------------------------------|-------------|------------------|--------|
|                                                               |                             |                                                                                                                                                                                                 | DRAWN:                            | J.LEE       | DATE: AUG. 11/09 |        |
|                                                               |                             |                                                                                                                                                                                                 | CHECKED:                          |             | DATE:            |        |
|                                                               | EDAC INC                    | THESE DRAWINGS AND SPECIFICATIONS ARE THE PROPERTY OF EDAC INC.,AND SHALL NOT BE REPRODUCED,OR COPIED OR USED AS THE BASIS FOR THE MANUFACTURE OR SALE OF APPARATUS WITHOUT WRITTEN PERMISSION. | SCALE:                            | NTS         | SHEET            | 1 OF 3 |
|                                                               | TORONTO, ONTARIO            |                                                                                                                                                                                                 | DRAWING                           | NUMBER      |                  | ISSUE  |
|                                                               | CANADA<br>QUALITY & SERVICE |                                                                                                                                                                                                 | 30                                | 07 Assembly |                  | 1      |