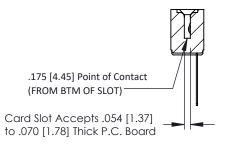

**Mounting Option Contact Detail** 

.128 (3.25) Dia. Side Mounting Holes Wire Wrap .046x.013(1.17x0.33) - Tail LG=.520(13.21) .156 [3.96] Contact Spacing x .200 [5.08] Row Spacing