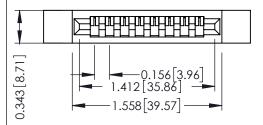

**Mounting Option Contact Detail** 

.128 (3.25) Dia. Side Mounting Holes Wire Wrap .046x.013(1.17x0.33) - Tail LG=.520(13.21) .156 [3.96] Contact Spacing x .200 [5.08] Row Spacing