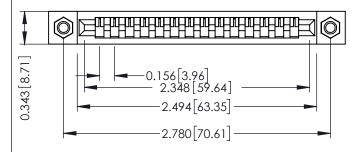

PC Tail .046x.013(1.17x0.33) - Tail LG=.358(9.09)

.156 [3.96] Contact Spacing x .200 [5.08] Row Spacing

THIS IS A C.A.D. GENERATED DRAWING DO NOT MAKE MANUAL REVISIONS TO MASTER.

ORIGINAL (