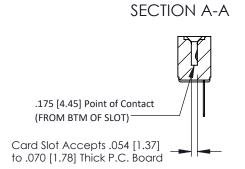

PC Tail .046x.013(1.17x0.33) - Tail LG=.358(9.09)

.156 [3.96] Contact Spacing x .200 [5.08] Row Spacing

THIS IS A C.A.D. GENERATED DRAWING DO NOT MAKE MANUAL REVISIONS TO MASTER.

ORIGINAL (