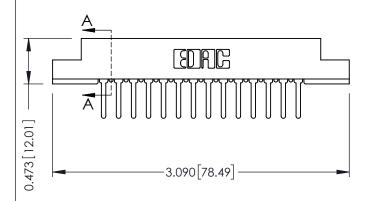

PC Tail .046x.013(1.17x0.33) - Tail LG=.358(9.09)

.156 [3.96] Contact Spacing x .200 [5.08] Row Spacing

THIS IS A C.A.D. GENERATED DRAWING DO NOT MAKE MANUAL REVISIONS TO MASTER.

ORIGINAL (