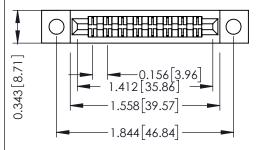

**Mounting Option** .128 (3.25) Dia. Mounting Holes **Contact Detail** 

Wire Wrap .046x.013(1.17x0.33) - Tail LG=.520(13.21) .156 [3.96] Contact Spacing x .200 [5.08] Row Spacing