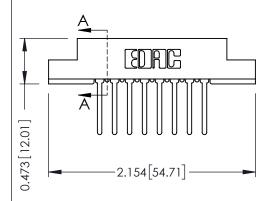

## SECTION A-A

| 307 / 357 Card Edge Connector<br>Part Number: 357-016-542-202 |        |                                                                                                                                                                                                 | ACAD REFERENCE NO. 307 ENG MASTER |             |          |          |
|---------------------------------------------------------------|--------|-------------------------------------------------------------------------------------------------------------------------------------------------------------------------------------------------|-----------------------------------|-------------|----------|----------|
|                                                               |        |                                                                                                                                                                                                 | DRAWN:                            | J.LEE       | DATE: AU | G. 11/09 |
|                                                               |        |                                                                                                                                                                                                 | CHECKED:                          |             | DATE:    |          |
|                                                               |        | THESE DRAWINGS AND SPECIFICATIONS ARE THE PROPERTY OF EDAC INC.,AND SHALL NOT BE REPRODUCED,OR COPIED OR USED AS THE BASIS FOR THE MANUFACTURE OR SALE OF APPARATUS WITHOUT WRITTEN PERMISSION. | SCALE:                            | NTS         | SHEET '  | 1 OF 3   |
|                                                               | CANADA |                                                                                                                                                                                                 | DRAWING                           | NUMBER      |          | ISSUE    |
|                                                               |        |                                                                                                                                                                                                 | 3                                 | 07 Assembly |          | 1        |