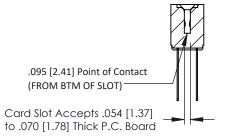

**Mounting Option** .128 (3.25) Dia. Mounting Holes **Contact Detail** 

Wire Wrap .046x.013(1.17x0.33) - Tail LG=.520(13.21) .156 [3.96] Contact Spacing x .200 [5.08] Row Spacing





## **See Accompanying Pages for:**

- **Contact Bend Details**
- **Mounting Options**

## SECTION A-A



| 307 / 357 Card Edge Connector<br>Part Number: 357-016-542-202 |        |                                                                                                                                                                                                 | ACAD REFERENCE NO. 307 ENG MASTER |             |          |          |
|---------------------------------------------------------------|--------|-------------------------------------------------------------------------------------------------------------------------------------------------------------------------------------------------|-----------------------------------|-------------|----------|----------|
|                                                               |        |