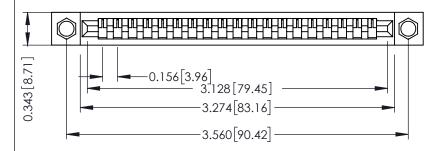

**Mounting Option** .156 (3.96) Dia. Mounting Holes **Contact Detail** 

Wire Wrap .046x.013(1.17x0.33) - Tail LG=.708(17.98) .156 [3.96] Contact Spacing x .200 [5.08] Row Spacing

## **See Accompanying Pages for:**

- **Contact Bend Details**
- **Mounting Options**

307 / 357 Card Edge Connector Part Number: 357-019-545-104

| ACAD REFERENCE NO. 307 ENG MASTER |                  |       |
|-----------------------------------|------------------|-------|
| DRAWN: J.LEE                      | DATE: AUG. 11/09 |       |
| CHECKED:                          | DATE:            |       |
| SCALE: NTS                        | SHEET 1          | OF 3  |
| DRAWING NUMBER                    |                  | ISSUE |
| 307 Assembly                      |                  | 1     |