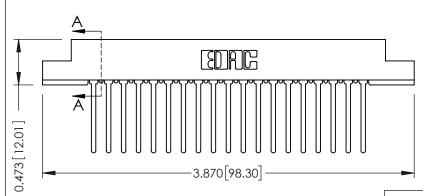

## SECTION A-A

.175 [4.45] Point of Contact (FROM BTM OF SLOT) Card Slot Accepts .054 [1.37] to .070 [1.78] Thick P.C. Board