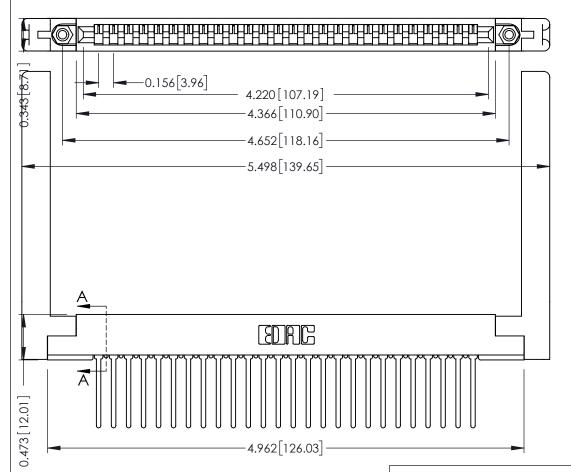

**Mounting Option** .468 (11.89) Offset Card Guides **Contact Detail** 

Wire Wrap .046x.013(1.17x0.33) - Tail LG=.708(17.98) .156 [3.96] Contact Spacing x .200 [5.08] Row Spacing

SECTION A-A

.175 [4.45] Point of Contact (FROM BTM OF SLOT)

Card Slot Accepts .054 [1.37] to .070 [1.78] Thick P.C. Board

**See Accompanying Pages for:** 

- **Contact Bend Details**
- **Mounting Options**

307 / 357 Card Edge Connector Part Number: 357-026-545-158