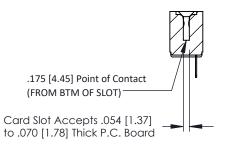

**Mounting Option** #4-40 Unified Threaded Inserts **Contact Detail** 

PC Tail .046x.014(1.17x0.36) - Tail LG=.213(5.41) .156 [3.96] Contact Spacing x .200 [5.08] Row Spacing

THIS IS A C.A.D. GENERATED DRAWING DO NOT MAKE MANUAL REVISIONS TO MASTER.