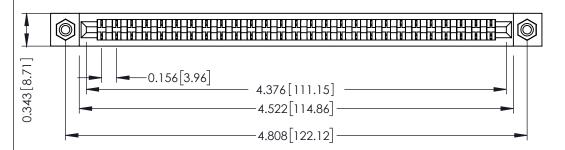

**Mounting Option** #4-40 Unified Threaded Inserts **Contact Detail** 

PC Tail .046x.014(1.17x0.36) - Tail LG=.213(5.41) .156 [3.96] Contact Spacing x .200 [5.08] Row Spacing

THIS IS A C.A.D. GENERATED DRAWING DO NOT MAKE MANUAL REVISIONS TO MASTER.