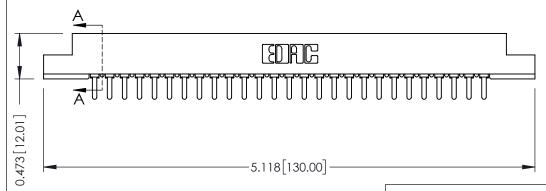

## SECTION A-A

**Mounting Option** #4-40 Unified Threaded Inserts **Contact Detail** 

PC Tail .046x.014(1.17x0.36) - Tail LG=.213(5.41) .156 [3.96] Contact Spacing x .200 [5.08] Row Spacing

THIS IS A C.A.D. GENERATED DRAWING DO NOT MAKE MANUAL REVISIONS TO MASTER.