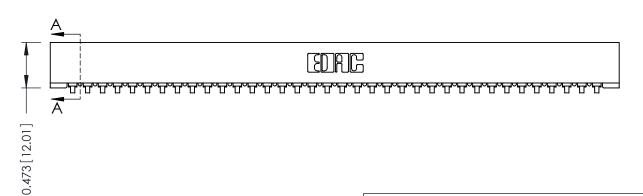

**Mounting Option** No Mounting Lugs **Contact Detail** 

90 Degree Bend (Code 421 Contacts)

.156 [3.96] Contact Spacing x .200 [5.08] Row Spacing

THIS IS A C.A.D. GENERATED DRAWING DO NOT MAKE MANUAL REVISIONS TO MASTER.

ISSUE NUMBER

ORIGINAL

**See Accompanying Pages for:** 

- **Contact Bend Details**
- **Mounting Options**

307 / 357 Card Edge Connector Part Number: 357-036-453-101

**EDAC INC** TORONTO, ONTARIO CANADA

THESE DRAWINGS AND SPECIFICATIONS ARE THE PROPERTY OF EDAC INC.,AND SHALL NOT BE REPRODUCED, OR COPIED OR USED AS THE BASIS FOR THE MANUFACTURE OR SALE OF APPARATUS WITHOUT WRITTEN PERMISSION.