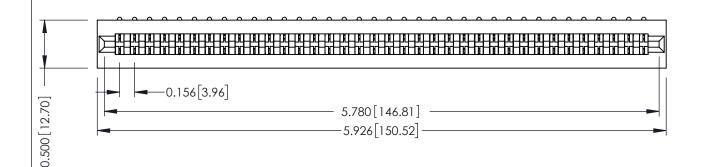

**Mounting Option** No Mounting Lugs **Contact Detail** 

90 Degree Bend (Code 421 Contacts)

.156 [3.96] Contact Spacing x .200 [5.08] Row Spacing

THIS IS A C.A.D. GENERATED DRAWING DO NOT MAKE MANUAL REVISIONS TO MASTER.

ISSUE NUMBER

ORIGINAL

**See Accompanying Pages for:** 

- **Contact Bend Details**
- **Mounting Options**

307 / 357 Card Edge Connector Part Number: 357-036-453-101

**EDAC INC** TORONTO, ONTARIO CANADA

THESE DRAWINGS AND SPECIFICATIONS ARE THE PROPERTY OF EDAC INC.,AND SHALL NOT BE REPRODUCED, OR COPIED OR USED AS THE BASIS FOR THE MANUFACTURE OR SALE OF APPARATUS WITHOUT WRITTEN PERMISSION.