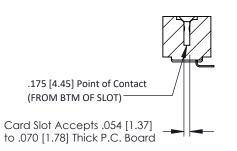

**Mounting Option** No Mounting Lugs **Contact Detail** 

90 Degree Bend (Code 421 Contacts)

.156 [3.96] Contact Spacing x .200 [5.08] Row Spacing

THIS IS A C.A.D. GENERATED DRAWING DO NOT MAKE MANUAL REVISIONS TO MASTER.

ISSUE NUMBER

ORIGINAL

**See Accompanying Pages for:** 

- **Contact Bend Details**
- **Mounting Options**

307 / 357 Card Edge Connector Part Number: 357-036-453-101

**EDAC INC** TORONTO, ONTARIO CANADA

THESE DRAWINGS AND SPECIFICATIONS ARE THE PROPERTY OF EDAC INC.,AND SHALL NOT BE REPRODUCED, OR COPIED OR USED AS THE BASIS FOR THE MANUFACTURE OR SALE OF APPARATUS WITHOUT WRITTEN PERMISSION.