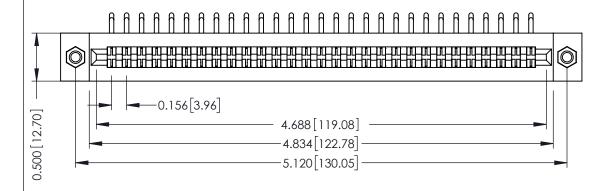

Mounting Option
M3-0.5 Metric Threaded Inserts

**Contact Detail** 

90 Degree Bend (Code 522 and 540 Contacts)

.156 [3.96] Contact Spacing x .200 [5.08] Row Spacing

THIS IS A C.A.D. GENERATED DRAWING DO NOT MAKE MANUAL REVISIONS TO MAS