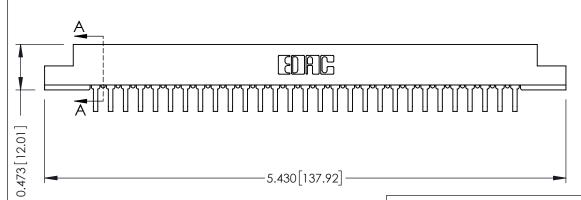

## SECTION A-A

**See Accompanying Pages for:** 

- Contact Bend Details
- Mounting Options

307 / 357 Card Edge Connector Part Number: 357-058-559-207

EDAC INC TORONTO, ONTARIO CANADA

YOUR CONNECTION TO QUALITY & SERVICE