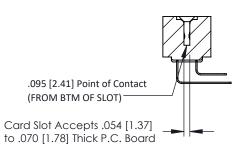

Mounting Option
M3-0.5 Metric Threaded Inserts

**Contact Detail** 

90 Degree Bend (Code 522 and 540 Contacts)

.156 [3.96] Contact Spacing x .200 [5.08] Row Spacing

THIS IS A C.A.D. GENERATED DRAWING DO NOT MAKE MANUAL REVISIONS TO MAS