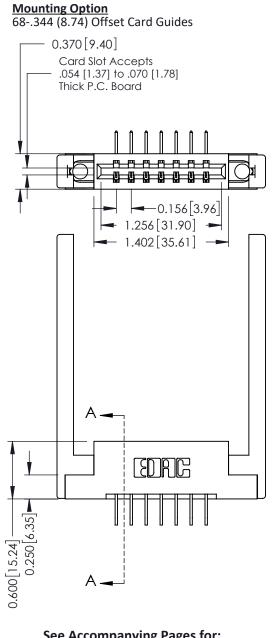

337 ENG MASTER

ACAD REFERENCE NO.

**See Accompanying Pages for:** 

- **Contact Bend Details**
- **Mounting Options**

ISSUE NUMBER

ORIGINAL

1

| 337 / 387 Series Card Edge                                                                  | 337 / 387 Series Card Edge Connector                                                                                                                            |                | 337 ENG          | G MASTER      |
|---------------------------------------------------------------------------------------------|-----------------------------------------------------------------------------------------------------------------------------------------------------------------|----------------|------------------|---------------|
| Contact Bend Detail                                                                         |                                                                                                                                                                 | DRAWN: J.LEE   | DATE: OCT. 06/09 |               |
|                                                                                             |                                                                                                                                                                 | CHECKED:       | DATE:            |               |
| TORONTO, ONTARIO  ARE THE PROPER SHALL NOT BE RE OR USED AS THE MANUFACTURE O MANUFACTURE O | THESE DRAWINGS AND SPECIFICATIONS ARE THE PROPERTY OF EDAC INCAND                                                                                               | SCALE: NTS     | SHEET            | 2 <b>OF</b> 3 |
|                                                                                             | ARE THE PROPERTY OF EURCH INC. AND SHALL NOT BE REPRODUCED, OR COPIED OR USED AS THE BASIS FOR THE MANUFACTURE OR SALE OF APPARATUS WITHOUT WRITTEN PERMISSION. | DRAWING NUMBER |                  | ISSUE         |
|                                                                                             |                                                                                                                                                                 | 337 Assembly   |                  | 1             |