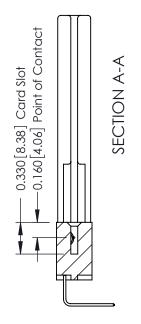

**Contact Detail** 

558-90 Degree Bend (Code 541 Contacts)

.156 [3.96] Contact Spacing x .200 [5.08] Row Spacing

THIS IS A C.A.D. GENERATED DRAWING DO NOT MAKE MANUAL REVISIONS TO MASTER.

ISSUE NUMBER

ORIGINAL

337 ENG MASTER

ACAD REFERENCE NO.

**See Accompanying Pages for:** 

- **Contact Bend Details**
- **Mounting Options**

ISSUE NUMBER

ORIGINAL

1

| 337 / 387 Series Card Edge                                                                  | 337 / 387 Series Card Edge Connector                                                                                                                            |                | 337 ENG          | G MASTER      |
|---------------------------------------------------------------------------------------------|-----------------------------------------------------------------------------------------------------------------------------------------------------------------|----------------|------------------|---------------|
| Contact Bend Detail                                                                         |                                                                                                                                                                 | DRAWN: J.LEE   | DATE: OCT. 06/09 |               |
|                                                                                             |                                                                                                                                                                 | CHECKED:       | DATE:            |               |
| TORONTO, ONTARIO  ARE THE PROPER SHALL NOT BE RE OR USED AS THE MANUFACTURE O MANUFACTURE O | THESE DRAWINGS AND SPECIFICATIONS ARE THE PROPERTY OF EDAC INCAND                                                                                               | SCALE: NTS     | SHEET            | 2 <b>OF</b> 3 |
|                                                                                             | ARE THE PROPERTY OF EURCH INC. AND SHALL NOT BE REPRODUCED, OR COPIED OR USED AS THE BASIS FOR THE MANUFACTURE OR SALE OF APPARATUS WITHOUT WRITTEN PERMISSION. | DRAWING NUMBER |                  | ISSUE         |
|                                                                                             |                                                                                                                                                                 | 337 Assembly   |                  | 1             |