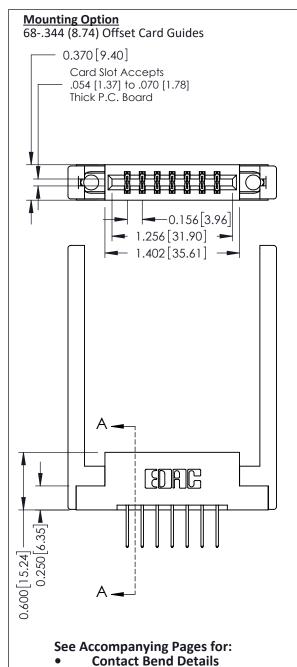

**Mounting Options** 

**Contact Detail** 

523-P.C. Tail .025 Sq.(0.64 Sq.) - Tail LG=.390(9.91) .156 [3.96] Contact Spacing x .200 [5.08] Row Spacing

THIS IS A C.A.D. GENERATED DRAWING DO NOT MAKE MANUAL REVISIONS TO MASTER.

ISSUE NUMBER

ORIGINAL

A-A

337 ENG MASTER

SECTION 0.330 [8.38] 0.160[4.06]

337 / 387 Series Card Edge Connector Part Number: 387-014-523-268

YOUR CONNECTION TO QUALITY & SERVICE

**EDAC INC** TORONTO, ONTARIO CANADA