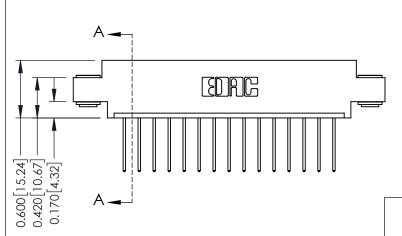

THIS IS A C.A.D. GENERATED DRAWING DO NOT MAKE MANUAL REVISIONS TO MASTER.

ISSUE NUMBER ORIGINAL

337 / 387 Series Card Edge Connector Part Number: 387-015-540-603

YOUR CONNECTION TO QUALITY & SERVICE

**EDAC INC** TORONTO, ONTARIO CANADA

THESE DRAWINGS AND SPECIFICATIONS ARE THE PROPERTY OF EDAC INC., AND SHALL NOT BE REPRODUCED, OR COPIED OR USED AS THE BASIS FOR THE MANUFACTURE OR SALE OF APPARATUS WITHOUT WRITTEN PERMISSION.

| ACAD REFERENCE NO. | 337 ENG MASTER   |  |  |
|--------------------|------------------|--|--|
| DRAWN: J.LEE       | DATE: OCT. 06/09 |  |  |
| CHECKED:           | DATE:            |  |  |
| SCALE: NTS         | SHEET 1 OF 3     |  |  |
| DRAWING NUMBER     | ISSUE            |  |  |
| 337 Assembly       | 1                |  |  |