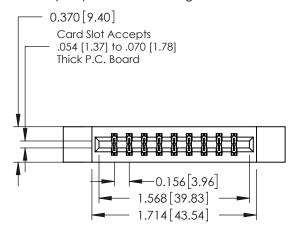

0.160 [4.06] Point of Contact Card Slot

0.330[8.38]

ISSUE NUMBER

ORIGINAL

1

| 337 / 387 Series Card Edge Connector<br>Contact Bend Detail |                                                                                                                                                                                                                                                                          | ACAD REFERENCE NO.           | 337 ENG MASTER |               |
|-------------------------------------------------------------|--------------------------------------------------------------------------------------------------------------------------------------------------------------------------------------------------------------------------------------------------------------------------|------------------------------|----------------|---------------|
|                                                             |                                                                                                                                                                                                                                                                          | DRAWN: J.LEE DATE: OCT. 06/0 |                | T. 06/09      |
|                                                             |                                                                                                                                                                                                                                                                          | CHECKED:                     | DATE:          |               |
| EDAC INC                                                    | EDAC INC TORONTO, ONTARIO CANADA YOUR CONNECTION TO QUALITY & SERVICE  THESE DRAWINGS AND SPECIFICATIONS ARE THE PROPERTY OF EDAC INC., AND SHALL NOT BE REPRODUCED, OR COPIED OR USED AS THE BASIS FOR THE MANUFACTURE OR SALE OF APPARATUS WITHOUT WRITTEN PERMISSION. | SCALE: NTS                   | SHEET          | 2 <b>OF</b> 3 |
|                                                             |                                                                                                                                                                                                                                                                          | DRAWING NUMBER               |                | ISSUE         |
|                                                             |                                                                                                                                                                                                                                                                          | 337 Assembly                 |                | 1             |