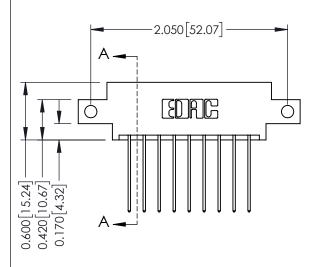

**Mounting Option** 

12-.128 (3.25) Dia. Side Mounting Holes

**Contact Detail** 

541-Wire Wrap .025 Sq.(0.64 Sq.) - Tail LG=.750(19.05) .156 [3.96] Contact Spacing x .200 [5.08] Row Spacing

THIS IS A C.A.D. GENERATED DRAWING DO NOT MAKE MANUAL REVISIONS TO MASTER.