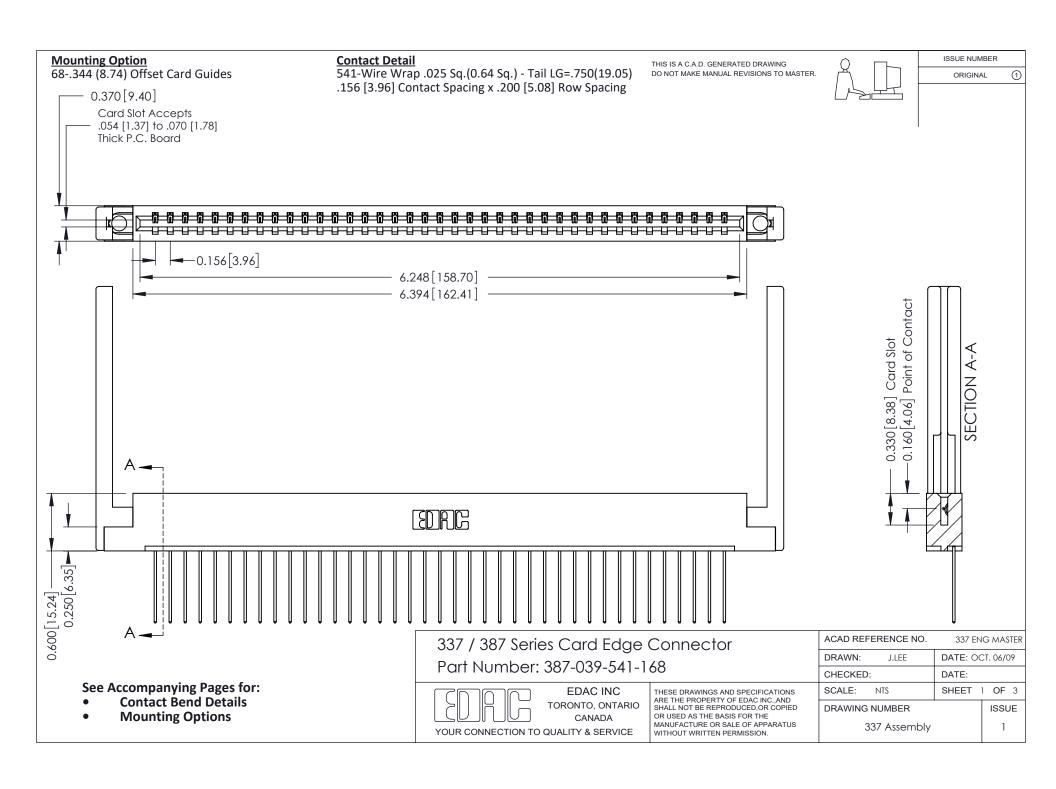

ISSUE NUMBER

ORIGINAL

1



| 337 / 387 Series Card Edge Connector<br>Contact Bend Detail           |                                                                                                                                                                                                  | ACAD REFERENCE NO. 337 E |                  | G MASTER      |
|-----------------------------------------------------------------------|--------------------------------------------------------------------------------------------------------------------------------------------------------------------------------------------------|--------------------------|------------------|---------------|
|                                                                       |