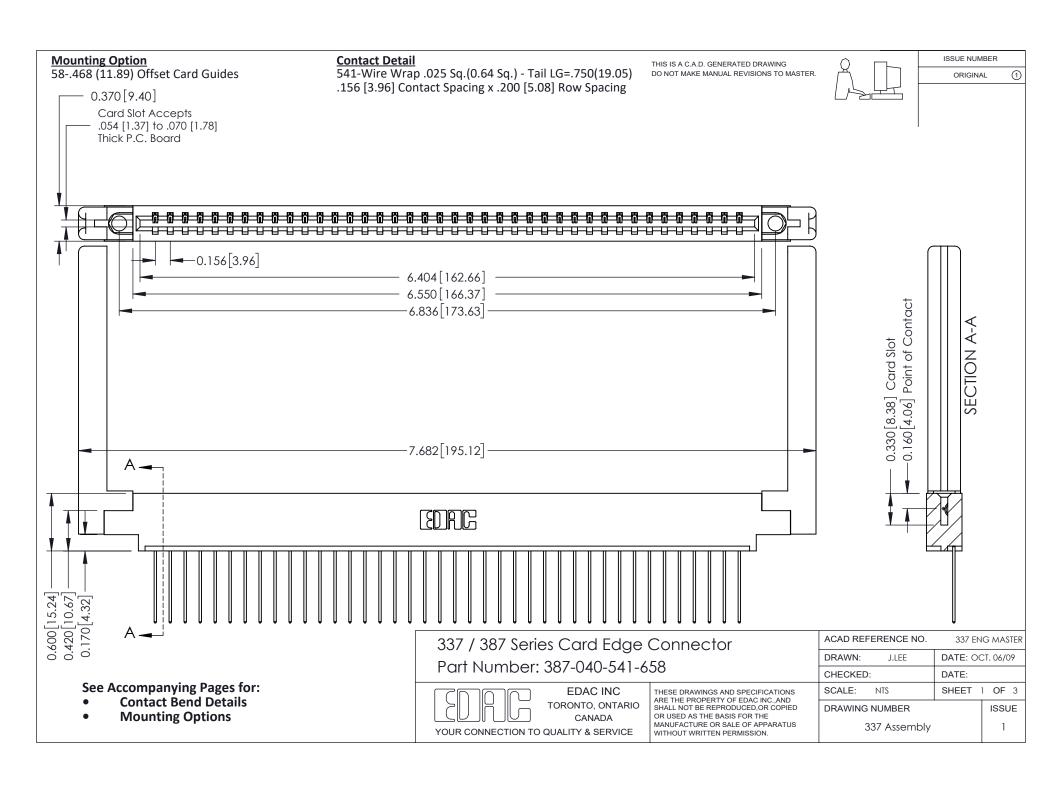

ISSUE NUMBER

ORIGINAL

1



| 337 / 387 Series Card Edge Connector<br>Contact Bend Detail           |                                                                                                                                                                                                  | ACAD REFERENCE NO. 337 E |                  | G MASTER      |
|-----------------------------------------------------------------------|--------------------------------------------------------------------------------------------------------------------------------------------------------------------------------------------------|--------------------------|------------------|---------------|
|                                                                       |