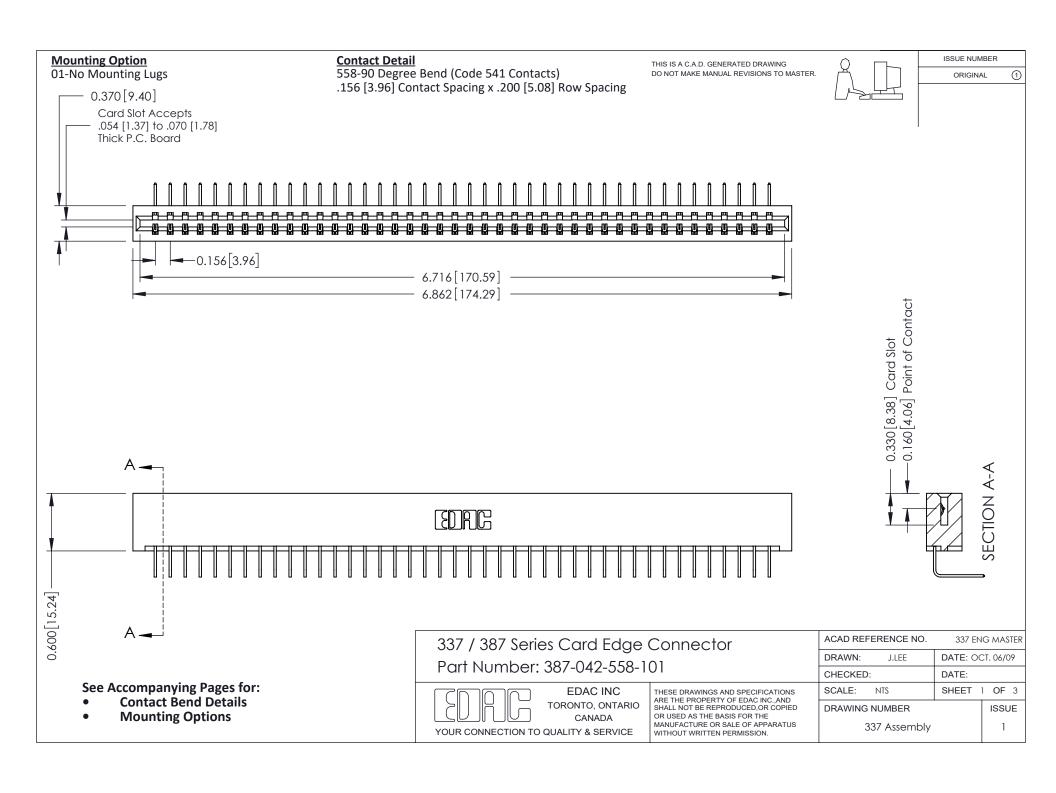

ISSUE NUMBER

ORIGINAL

1



| 337 / 387 Series Card Edge Connector<br>Contact Bend Detail           |                                                                                                                                                                                                  | ACAD REFERENCE NO. 337 E |                  | G MASTER      |
|-----------------------------------------------------------------------|--------------------------------------------------------------------------------------------------------------------------------------------------------------------------------------------------|--------------------------|------------------|---------------|
|                                                                       |