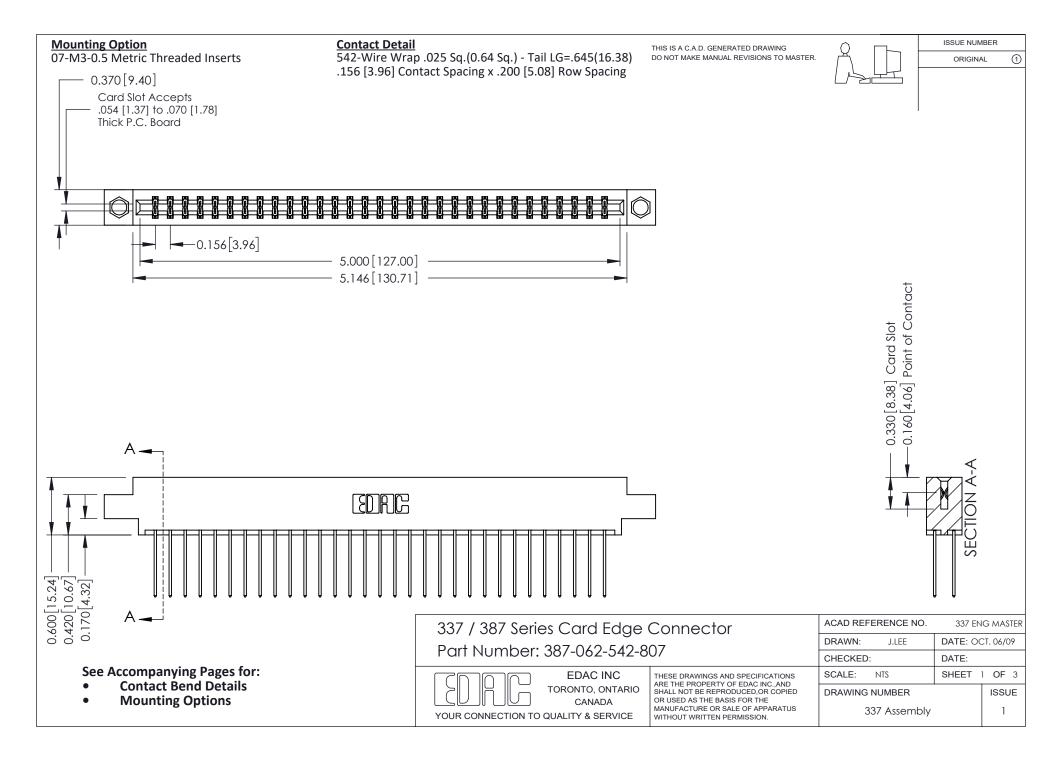

ISSUE NUMBER

ORIGINAL

1



| 337 / 387 Series Card Edge Connector<br>Contact Bend Detail           |                                                                                                                                                                                                  | ACAD REFERENCE NO. 337 E |                  | G MASTER      |
|-----------------------------------------------------------------------|--------------------------------------------------------------------------------------------------------------------------------------------------------------------------------------------------|--------------------------|------------------|---------------|
|                                                                       |