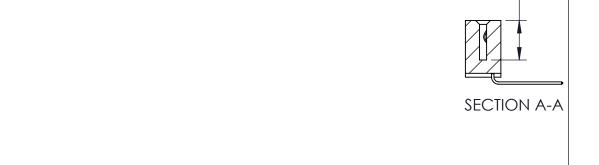

THIS IS A C.A.D. GENERATED DRAWING DO NOT MAKE MANUAL REVISIONS TO MASTER. ISSUE NUMBER

ORIGINAL

1

| 342 / 392 Series Card Edge Connector<br>Contact Bend Detail |                                                                                                                                                                                               | ACAD REFERENCE NO. 342 ENG MASTER |             |                  |        |  |
|-------------------------------------------------------------|-----------------------------------------------------------------------------------------------------------------------------------------------------------------------------------------------|-----------------------------------|-------------|------------------|--------|--|
|                                                             |                                                                                                                                                                                               | DRAWN:                            | J.LEE       | DATE: OCT. 06/09 |        |  |
|                                                             |                                                                                                                                                                                               | CHECKED:                          |             | DATE:            |        |  |
| TORONTO, ONTARIO                                            | THESE DRAWINGS AND SPECIFICATIONS ARE THE PROPERTY OF EDAC INCAND SHALL NOT BE REPRODUCED.OR COPIED OR USED AS THE BASIS FOR THE MANUFACTURE OR SALE OF APPARATUS WITHOUT WRITTEN PERMISSION. | SCALE:                            | NTS         | SHEET :          | 2 OF 3 |  |
|                                                             |                                                                                                                                                                                               | DRAWING                           | NUMBER      |                  | ISSUE  |  |
| YOUR CONNECTION TO QUALITY & SERVICE                        |                                                                                                                                                                                               | 3                                 | 42 Assembly |                  | 1      |  |