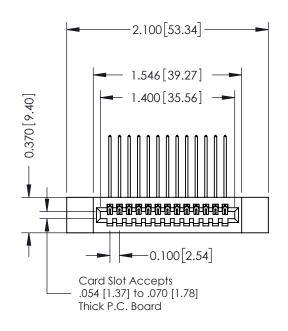

## **See Accompanying Pages for:**

- Contact Bend Details
- Mounting Options

| 342 / 392 Card Edge Connector<br>Part Number: 392-013-559-112 |                                                                                                                                                                                                 | ACAD REFERENCE NO. 342 ENG MASTER |              |         |           |  |
|---------------------------------------------------------------|-------------------------------------------------------------------------------------------------------------------------------------------------------------------------------------------------|-----------------------------------|--------------|---------|-----------|--|
|                                                               |                                                                                                                                                                                                 | DRAWN:                            | J.LEE        | DATE: O | CT. 06/09 |  |
|                                                               |                                                                                                                                                                                                 | CHECKED:                          |              | DATE:   |           |  |
| EDAC INC                                                      | THESE DRAWINGS AND SPECIFICATIONS ARE THE PROPERTY OF EDAC INC.,AND SHALL NOT BE REPRODUCED,OR COPIED OR USED AS THE BASIS FOR THE MANUFACTURE OR SALE OF APPARATUS WITHOUT WRITTEN PERMISSION. | SCALE:                            | NTS          | SHEET   | 1 OF 3    |  |
| I   ZII   III                                                 |                                                                                                                                                                                                 | DRAWING                           | NUMBER       |         | ISSUE     |  |
| YOUR CONNECTION TO QUALITY & SERVICE                          |                                                                                                                                                                                                 | (                                 | 342 Assembly |         | 1         |  |