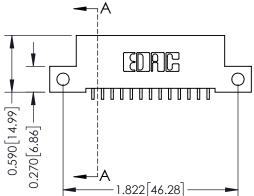

## **See Accompanying Pages for:**

- Contact Bend Details
- Mounting Options

| 342 / 392 Card Edge Connector<br>Part Number: 392-013-559-112 |                                                                                                                                                                                                 | ACAD REFERENCE NO. 342 ENG MASTER |              |         |           |  |
|---------------------------------------------------------------|-------------------------------------------------------------------------------------------------------------------------------------------------------------------------------------------------|-----------------------------------|--------------|---------|-----------|--|
|                                                               |                                                                                                                                                                                                 | DRAWN:                            | J.LEE        | DATE: O | CT. 06/09 |  |
|                                                               |                                                                                                                                                                                                 | CHECKED:                          |              | DATE:   |           |  |
| EDAC INC                                                      | THESE DRAWINGS AND SPECIFICATIONS ARE THE PROPERTY OF EDAC INC.,AND SHALL NOT BE REPRODUCED,OR COPIED OR USED AS THE BASIS FOR THE MANUFACTURE OR SALE OF APPARATUS WITHOUT WRITTEN PERMISSION. | SCALE:                            | NTS          | SHEET   | 1 OF 3    |  |
| I   ZII   III                                                 |                                                                                                                                                                                                 | DRAWING                           | NUMBER       |         | ISSUE     |  |
| YOUR CONNECTION TO QUALITY & SERVICE                          |                                                                                                                                                                                                 | (                                 | 342 Assembly |         | 1         |  |