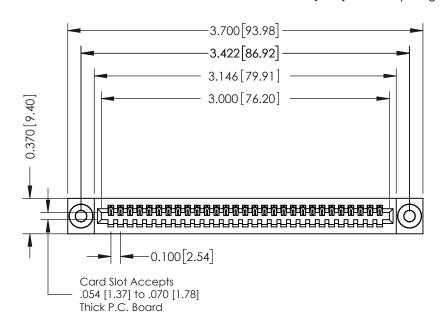

342 Assembly

THIS IS A C.A.D. GENERATED DRAWING DO NOT MAKE MANUAL REVISIONS TO MASTER. ISSUE NUMBER

ORIGINAL

1

| 342 / 392 Series Card Edge Connector<br>Contact Bend Detail |                                                                                                                                                                                                  | ACAD REFERENCE NO. 342 ENG MASTER |             |                  |        |
|-------------------------------------------------------------|--------------------------------------------------------------------------------------------------------------------------------------------------------------------------------------------------|-----------------------------------|-------------|------------------|--------|
|                                                             |                                                                                                                                                                                                  | DRAWN:                            | J.LEE       | DATE: OCT. 06/09 |        |
|                                                             |                                                                                                                                                                                                  | CHECKED:                          |             | DATE:            |        |
| TORONTO, ONTARIO                                            | THESE DRAWINGS AND SPECIFICATIONS ARE THE PROPERTY OF EDAC INC. AND SHALL NOT BE REPRODUCED, OR COPIED OR USED AS THE BASIS FOR THE MANUFACTURE OR SALE OF APPARATUS WITHOUT WRITTEN PERMISSION. | SCALE:                            | NTS         | SHEET :          | 2 OF 3 |
|                                                             |                                                                                                                                                                                                  | DRAWING                           | NUMBER      |                  | ISSUE  |
| YOUR CONNECTION TO QUALITY & SERVICE                        |                                                                                                                                                                                                  | 3                                 | 42 Assembly |                  | 1      |