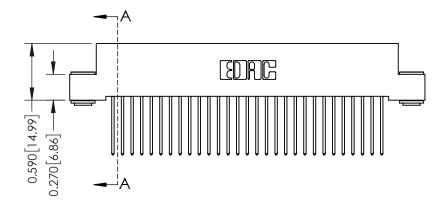

THIS IS A C.A.D. GENERATED DRAWING DO NOT MAKE MANUAL REVISIONS TO MASTER

ISSUE NUMBER

ORIGINAL

1

| 342 / 392 Card Edge Connector<br>Mounting Options |                                                                                                                                                                                               | ACAD REFERENCE NO. 342 ENG MASTER |                         |        |  |  |
|---------------------------------------------------|-----------------------------------------------------------------------------------------------------------------------------------------------------------------------------------------------|-----------------------------------|-------------------------|--------|--|--|
|                                                   |                                                                                                                                                                                               | DRAWN: J.LEE                      | DATE: <b>OCT. 06/09</b> |        |  |  |
|                                                   |                                                                                                                                                                                               | CHECKED:                          | DATE:                   |        |  |  |
| TORONTO, ONTARIO                                  | THESE DRAWINGS AND SPECIFICATIONS ARE THE PROPERTY OF EDAC INCAND SHALL NOT BE REPRODUCED,OR COPIED OR USED AS THE BASIS FOR THE MANUFACTURE OR SALE OF APPARATUS WITHOUT WRITTEN PERMISSION. | SCALE: NTS                        | SHEET :                 | 3 OF 3 |  |  |
|                                                   |                                                                                                                                                                                               | DRAWING NUMBER                    | •                       | ISSUE  |  |  |
| YOUR CONNECTION TO QUALITY & SERVICE              |                                                                                                                                                                                               | 342 Assembly                      |                         | 1      |  |  |