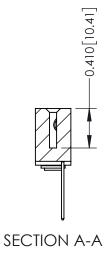

**Mounting Option** 

03-.116 (2.95) I.D. Floating Eyelets

**Contact Detail** 

540-Wire Wrap .025 Sq.(0.64 Sq.) - Tail LG=.570(14.48) .100 [2.54] Contact Spacing x .200 [5.08] Row Spacing