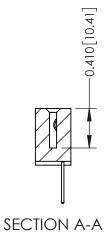

**Mounting Option** 

12-.128 (3.25) Dia. Side Mounting Holes

**Contact Detail** 

523-P.C. Tail .025 Sq.(0.64 Sq.) - Tail LG=.400(10.16) .100 [2.54] Contact Spacing x .200 [5.08] Row Spacing

**See Accompanying Pages for:** 

- **Contact Bend Details**
- **Mounting Options**

342 / 392 Card Edge Connector Part Number: 392-030-523-112

YOUR CONNECTION TO QUALITY & SERVICE

CANADA

342 ENG MASTER J.LEE DATE: OCT. 06/09 SHEET 1 OF 3

342 Assembly

THIS IS A C.A.D. GENERATED DRAWING DO NOT MAKE MANUAL REVISIONS TO MASTER. ISSUE NUMBER

ORIGINAL

1

| 342 / 392 Series Card Edge Connector<br>Contact Bend Detail |                                                                                                                                                                                                  | ACAD REFERENCE NO. 342 ENG MASTER |             |                  |        |
|-------------------------------------------------------------|--------------------------------------------------------------------------------------------------------------------------------------------------------------------------------------------------|-----------------------------------|-------------|------------------|--------|
|                                                             |                                                                                                                                                                                                  | DRAWN:                            | J.LEE       | DATE: OCT. 06/09 |        |
|                                                             |                                                                                                                                                                                                  | CHECKED:                          |             | DATE:            |        |
| TORONTO, ONTARIO                                            | THESE DRAWINGS AND SPECIFICATIONS ARE THE PROPERTY OF EDAC INC. AND SHALL NOT BE REPRODUCED, OR COPIED OR USED AS THE BASIS FOR THE MANUFACTURE OR SALE OF APPARATUS WITHOUT WRITTEN PERMISSION. | SCALE:                            | NTS         | SHEET :          | 2 OF 3 |
|                                                             |                                                                                                                                                                                                  | DRAWING                           | NUMBER      |                  | ISSUE  |
| YOUR CONNECTION TO QUALITY & SERVICE                        |                                                                                                                                                                                                  | 3                                 | 42 Assembly |                  | 1      |