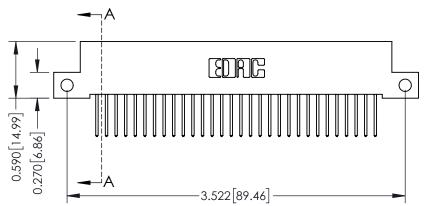

**Mounting Option** 

12-.128 (3.25) Dia. Side Mounting Holes

**Contact Detail** 

523-P.C. Tail .025 Sq.(0.64 Sq.) - Tail LG=.400(10.16) .100 [2.54] Contact Spacing x .200 [5.08] Row Spacing

**See Accompanying Pages for:** 

- **Contact Bend Details**
- **Mounting Options**

342 / 392 Card Edge Connector Part Number: 392-030-523-112

YOUR CONNECTION TO QUALITY & SERVICE

CANADA

342 ENG MASTER J.LEE DATE: OCT. 06/09 SHEET 1 OF 3

342 Assembly

THIS IS A C.A.D. GENERATED DRAWING DO NOT MAKE MANUAL REVISIONS TO MASTER. ISSUE NUMBER

ORIGINAL

1

| 342 / 392 Series Card Edge Connector<br>Contact Bend Detail |                                                                                                                                                                                                  | ACAD REFERENCE NO. 342 ENG MASTER |             |                  |        |
|-------------------------------------------------------------|--------------------------------------------------------------------------------------------------------------------------------------------------------------------------------------------------|-----------------------------------|-------------|------------------|--------|
|                                                             |                                                                                                                                                                                                  | DRAWN:                            | J.LEE       | DATE: OCT. 06/09 |        |
|                                                             |                                                                                                                                                                                                  | CHECKED:                          |             | DATE:            |        |
| TORONTO, ONTARIO                                            | THESE DRAWINGS AND SPECIFICATIONS ARE THE PROPERTY OF EDAC INC. AND SHALL NOT BE REPRODUCED, OR COPIED OR USED AS THE BASIS FOR THE MANUFACTURE OR SALE OF APPARATUS WITHOUT WRITTEN PERMISSION. | SCALE:                            | NTS         | SHEET :          | 2 OF 3 |
|                                                             |                                                                                                                                                                                                  | DRAWING                           | NUMBER      |                  | ISSUE  |
| YOUR CONNECTION TO QUALITY & SERVICE                        |                                                                                                                                                                                                  | 3                                 | 42 Assembly |                  | 1      |