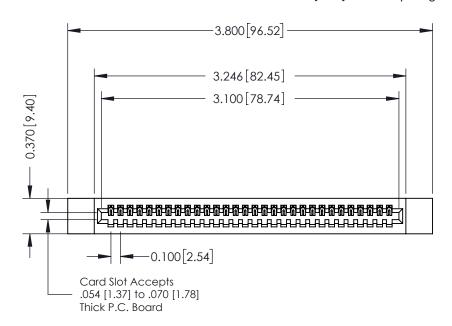

**Mounting Option** 

12-.128 (3.25) Dia. Side Mounting Holes

**Contact Detail** 

523-P.C. Tail .025 Sq.(0.64 Sq.) - Tail LG=.400(10.16) .100 [2.54] Contact Spacing x .200 [5.08] Row Spacing

**See Accompanying Pages for:** 

- **Contact Bend Details**
- **Mounting Options**

342 / 392 Card Edge Connector Part Number: 392-030-523-112

YOUR CONNECTION TO QUALITY & SERVICE

CANADA

342 ENG MASTER J.LEE DATE: OCT. 06/09 SHEET 1 OF 3

342 Assembly

THIS IS A C.A.D. GENERATED DRAWING DO NOT MAKE MANUAL REVISIONS TO MASTER. ISSUE NUMBER

ORIGINAL

1

| 342 / 392 Series Card Edge Connector<br>Contact Bend Detail |                                                                                                                                                                                                  | ACAD REFERENCE NO. 342 ENG MASTER |             |                  |        |
|-------------------------------------------------------------|--------------------------------------------------------------------------------------------------------------------------------------------------------------------------------------------------|-----------------------------------|-------------|------------------|--------|
|                                                             |                                                                                                                                                                                                  | DRAWN:                            | J.LEE       | DATE: OCT. 06/09 |        |
|                                                             |                                                                                                                                                                                                  | CHECKED:                          |             | DATE:            |        |
| TORONTO, ONTARIO                                            | THESE DRAWINGS AND SPECIFICATIONS ARE THE PROPERTY OF EDAC INC. AND SHALL NOT BE REPRODUCED, OR COPIED OR USED AS THE BASIS FOR THE MANUFACTURE OR SALE OF APPARATUS WITHOUT WRITTEN PERMISSION. | SCALE:                            | NTS         | SHEET :          | 2 OF 3 |
|                                                             |                                                                                                                                                                                                  | DRAWING                           | NUMBER      |                  | ISSUE  |
| YOUR CONNECTION TO QUALITY & SERVICE                        |                                                                                                                                                                                                  | 3                                 | 42 Assembly |                  | 1      |