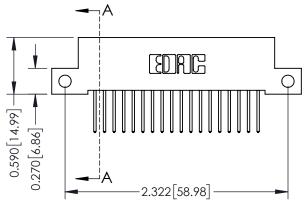

## **Mounting Option**

12-.128 (3.25) Dia. Side Mounting Holes

THIS IS A C.A.D. GENERATED DRAWING DO NOT MAKE MANUAL REVISIONS TO MASTER

ISSUE NUMBER

ORIGINAL

1

| 342 / 392 Card Edge Conne            | ACAD REFERENCE NO. 342 ENG MASTER                                                                                                           |                         |         |        |  |
|--------------------------------------|---------------------------------------------------------------------------------------------------------------------------------------------|-------------------------|---------|--------|--|
| Mounting Options                     | DRAWN: J.LEE                                                                                                                                | DATE: <b>OCT. 06/09</b> |         |        |  |
| Widoming Ophons                      |                                                                                                                                             | CHECKED:                | DATE:   |        |  |
| I I A II A III A TORONTO, ONTARIO    | THESE DRAWINGS AND SPECIFICATIONS<br>ARE THE PROPERTY OF EDAC INC.,AND<br>SHALL NOT BE REPRODUCED,OR COPIED<br>OR USED AS THE BASIS FOR THE | SCALE: NTS              | SHEET : | 3 OF 3 |  |
|                                      |                                                                                                                                             | DRAWING NUMBER          | •       | ISSUE  |  |
| YOUR CONNECTION TO QUALITY & SERVICE | MANUFACTURE OR SALE OF APPARATUS                                                                                                            | 342 Assembly            |         | 1      |  |