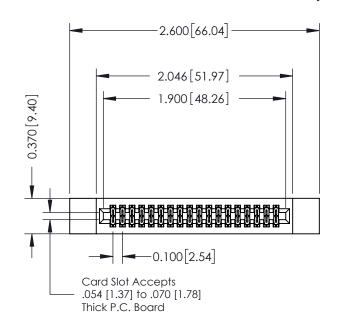

## **See Accompanying Pages for:**

- Contact Bend Details
- Mounting Options

342 ENG MASTER

DATE: OCT. 06/09

SHEET 1 OF 3

| 342 / 392 Card | d Edge Conne                                                                                                                                                                                                                                                                                                                                                                                                                                                                                                                                                                                                                                                                                                                                                                                                                                                                                                                                                                                                                                                                                                                                                                                                                                                                                                                                                                                                                                                                                                                                                                                                                                                                                                                                                                                                                                                                                                                                                                                                                                                                                                                   | ector                                                                                                                             | ACAD RE | FERENCE NO        |
|----------------|--------------------------------------------------------------------------------------------------------------------------------------------------------------------------------------------------------------------------------------------------------------------------------------------------------------------------------------------------------------------------------------------------------------------------------------------------------------------------------------------------------------------------------------------------------------------------------------------------------------------------------------------------------------------------------------------------------------------------------------------------------------------------------------------------------------------------------------------------------------------------------------------------------------------------------------------------------------------------------------------------------------------------------------------------------------------------------------------------------------------------------------------------------------------------------------------------------------------------------------------------------------------------------------------------------------------------------------------------------------------------------------------------------------------------------------------------------------------------------------------------------------------------------------------------------------------------------------------------------------------------------------------------------------------------------------------------------------------------------------------------------------------------------------------------------------------------------------------------------------------------------------------------------------------------------------------------------------------------------------------------------------------------------------------------------------------------------------------------------------------------------|-----------------------------------------------------------------------------------------------------------------------------------|---------|-------------------|
|                | DRAWN: J.LEE  CHECKED:  CANADA  CANADA |                                                                                                                                   |         |                   |
| ran Number.    | 392-036-323-2                                                                                                                                                                                                                                                                                                                                                                                                                                                                                                                                                                                                                                                                                                                                                                                                                                                                                                                                                                                                                                                                                                                                                                                                                                                                                                                                                                                                                                                                                                                                                                                                                                                                                                                                                                                                                                                                                                                                                                                                                                                                                                                  | 12                                                                                                                                | CHECKED | HECKED: CALE: NTS |
|                |                                                                                                                                                                                                                                                                                                                                                                                                                                                                                                                                                                                                                                                                                                                                                                                                                                                                                                                                                                                                                                                                                                                                                                                                                                                                                                                                                                                                                                                                                                                                                                                                                                                                                                                                                                                                                                                                                                                                                                                                                                                                                                                                | ARE THE PROPERTY OF EDAC INC.,AND SHALL NOT BE REPRODUCED,OR COPIED OR USED AS THE BASIS FOR THE MANUFACTURE OR SALE OF APPARATUS | SCALE:  | NTS               |
|                | TORONTO, ONTARIO                                                                                                                                                                                                                                                                                                                                                                                                                                                                                                                                                                                                                                                                                                                                                                                                                                                                                                                                                                                                                                                                                                                                                                                                                                                                                                                                                                                                                                                                                                                                                                                                                                                                                                                                                                                                                                                                                                                                                                                                                                                                                                               |                                                                                                                                   | DRAWING | NUMBER            |
|                | 0711771071                                                                                                                                                                                                                                                                                                                                                                                                                                                                                                                                                                                                                                                                                                                                                                                                                                                                                                                                                                                                                                                                                                                                                                                                                                                                                                                                                                                                                                                                                                                                                                                                                                                                                                                                                                                                                                                                                                                                                                                                                                                                                                                     |                                                                                                                                   | 3       | 42 Assembly       |