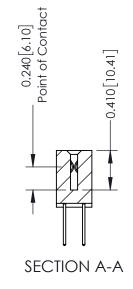

## **Contact Detail**

523-P.C. Tail .025 Sq.(0.64 Sq.) - Tail LG=.400(10.16) .100 [2.54] Contact Spacing x .200 [5.08] Row Spacing THIS IS A C.A.D. GENERATED DRAWING

ISSUE NUMBER

ORIGINAL

THIS IS A C.A.D. GENERATED DRAWING DO NOT MAKE MANUAL REVISIONS TO MASTER. ISSUE NUMBER

ORIGINAL

1

| 342 / 392 Series Card Edge Connector<br>Contact Bend Detail |                                                                                                                                             |          | ACAD REFERENCE NO. 342 ENG MASTER |                         |        |  |
|-------------------------------------------------------------|---------------------------------------------------------------------------------------------------------------------------------------------|----------|-----------------------------------|-------------------------|--------|--|
|                                                             |                                                                                                                                             |          | J.LEE                             | DATE: <b>OCT.</b> 06/09 |        |  |
| Confider bend beldii                                        |                                                                                                                                             | CHECKED: |                                   | DATE:                   |        |  |
| EDAC INC TORONTO, ONTARIO                                   | THESE DRAWINGS AND SPECIFICATIONS<br>ARE THE PROPERTY OF EDAC INC.,AND<br>SHALL NOT BE REPRODUCED,OR COPIED<br>OR USED AS THE BASIS FOR THE | SCALE:   | NTS                               | SHEET :                 | 2 OF 3 |  |
|                                                             |                                                                                                                                             | DRAWING  | NUMBER                            |                         | ISSUE  |  |
| YOUR CONNECTION TO QUALITY & SERVICE                        | MANUFACTURE OR SALE OF APPARATUS                                                                                                            | 3        | 42 Assembly                       |                         | 1      |  |