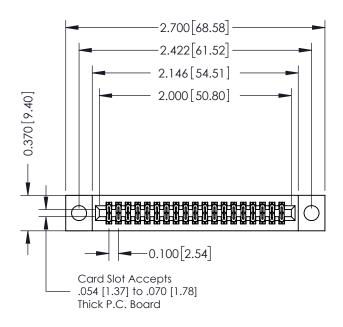

## **See Accompanying Pages for:**

- **Contact Bend Details**
- **Mounting Options**

| 342 / 392 Card Edge Connector |
|-------------------------------|
| Part Number: 392-038-555-204  |

342 ENG MASTER DATE: OCT. 06/09 J.LEE NTS SHEET 1 OF 3