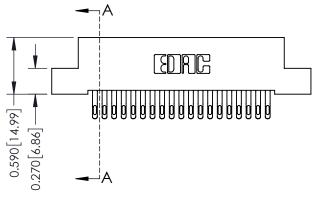

## **See Accompanying Pages for:**

- **Contact Bend Details**
- **Mounting Options**

| 342 / 392 Card Edge Connector |
|-------------------------------|
| Part Number: 392-038-555-204  |

342 ENG MASTER DATE: OCT. 06/09 J.LEE NTS SHEET 1 OF 3