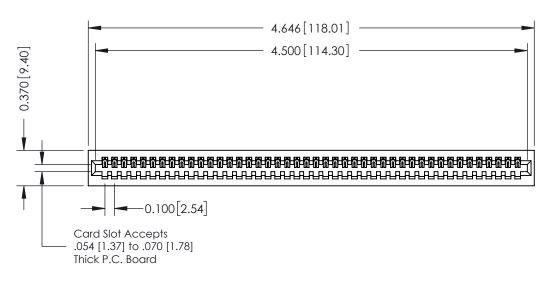

**Mounting Option** 01-No Mounting Lugs **Contact Detail** 

520-P.C. Tail .030x.018(0.76x0.46) - Tail LG=.185(4.70) .100 [2.54] Contact Spacing x .200 [5.08] Row Spacing

**See Accompanying Pages for:** 

- **Contact Bend Details**
- **Mounting Options**

342 / 392 Card Edge Connector Part Number: 392-044-520-101

YOUR CONNECTION TO QUALITY & SERVICE

CANADA

342 ENG MASTER J.LEE DATE: OCT. 06/09 SHEET 1 OF 3

342 Assembly

THIS IS A C.A.D. GENERATED DRAWING DO NOT MAKE MANUAL REVISIONS TO MASTER. ISSUE NUMBER

ORIGINAL

1

| 342 / 392 Series Card Edge Connector<br>Contact Bend Detail |                                                                                                                                                                                                  | ACAD REFERENCE NO. 342 ENG MASTER |             |                  |        |
|-------------------------------------------------------------|--------------------------------------------------------------------------------------------------------------------------------------------------------------------------------------------------|-----------------------------------|-------------|------------------|--------|
|                                                             |                                                                                                                                                                                                  | DRAWN:                            | J.LEE       | DATE: OCT. 06/09 |        |
|                                                             |                                                                                                                                                                                                  | CHECKED:                          |             | DATE:            |        |
| TORONTO, ONTARIO                                            | THESE DRAWINGS AND SPECIFICATIONS ARE THE PROPERTY OF EDAC INC. AND SHALL NOT BE REPRODUCED, OR COPIED OR USED AS THE BASIS FOR THE MANUFACTURE OR SALE OF APPARATUS WITHOUT WRITTEN PERMISSION. | SCALE:                            | NTS         | SHEET :          | 2 OF 3 |
|                                                             |                                                                                                                                                                                                  | DRAWING                           | NUMBER      |                  | ISSUE  |
| YOUR CONNECTION TO QUALITY & SERVICE                        |                                                                                                                                                                                                  | 3                                 | 42 Assembly |                  | 1      |