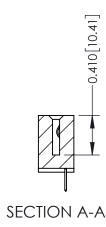

THIS IS A C.A.D. GENERATED DRAWING DO NOT MAKE MANUAL REVISIONS TO MASTER. ISSUE NUMBER

ORIGINAL

1

| 342 / 392 Series Card Edge Connector<br>Contact Bend Detail |                                                                                                                                                                                                  | ACAD REFERENCE NO. 342 ENG MASTER |             |                  |        |
|-------------------------------------------------------------|--------------------------------------------------------------------------------------------------------------------------------------------------------------------------------------------------|-----------------------------------|-------------|------------------|--------|
|                                                             |                                                                                                                                                                                                  | DRAWN:                            | J.LEE       | DATE: OCT. 06/09 |        |
|                                                             |                                                                                                                                                                                                  | CHECKED:                          |             | DATE:            |        |
| TORONTO, ONTARIO                                            | THESE DRAWINGS AND SPECIFICATIONS ARE THE PROPERTY OF EDAC INC. AND SHALL NOT BE REPRODUCED, OR COPIED OR USED AS THE BASIS FOR THE MANUFACTURE OR SALE OF APPARATUS WITHOUT WRITTEN PERMISSION. | SCALE:                            | NTS         | SHEET :          | 2 OF 3 |
|                                                             |                                                                                                                                                                                                  | DRAWING                           | NUMBER      |                  | ISSUE  |
| YOUR CONNECTION TO QUALITY & SERVICE                        |                                                                                                                                                                                                  | 3                                 | 42 Assembly |                  | 1      |