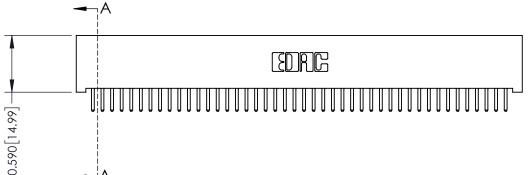

THIS IS A C.A.D. GENERATED DRAWING DO NOT MAKE MANUAL REVISIONS TO MASTER. ISSUE NUMBER

ORIGINAL

1

| 342 / 392 Series Card Edge Connector<br>Contact Bend Detail |                                                                                                                                                                                                  | ACAD REFERENCE NO. 342 ENG MASTER |             |                  |        |
|-------------------------------------------------------------|--------------------------------------------------------------------------------------------------------------------------------------------------------------------------------------------------|-----------------------------------|-------------|------------------|--------|
|                                                             |                                                                                                                                                                                                  | DRAWN:                            | J.LEE       | DATE: OCT. 06/09 |        |
|                                                             |                                                                                                                                                                                                  | CHECKED:                          |             | DATE:            |        |
| TORONTO, ONTARIO                                            | THESE DRAWINGS AND SPECIFICATIONS ARE THE PROPERTY OF EDAC INC. AND SHALL NOT BE REPRODUCED, OR COPIED OR USED AS THE BASIS FOR THE MANUFACTURE OR SALE OF APPARATUS WITHOUT WRITTEN PERMISSION. | SCALE:                            | NTS         | SHEET :          | 2 OF 3 |
|                                                             |                                                                                                                                                                                                  | DRAWING                           | NUMBER      |                  | ISSUE  |
| YOUR CONNECTION TO QUALITY & SERVICE                        |                                                                                                                                                                                                  | 3                                 | 42 Assembly |                  | 1      |