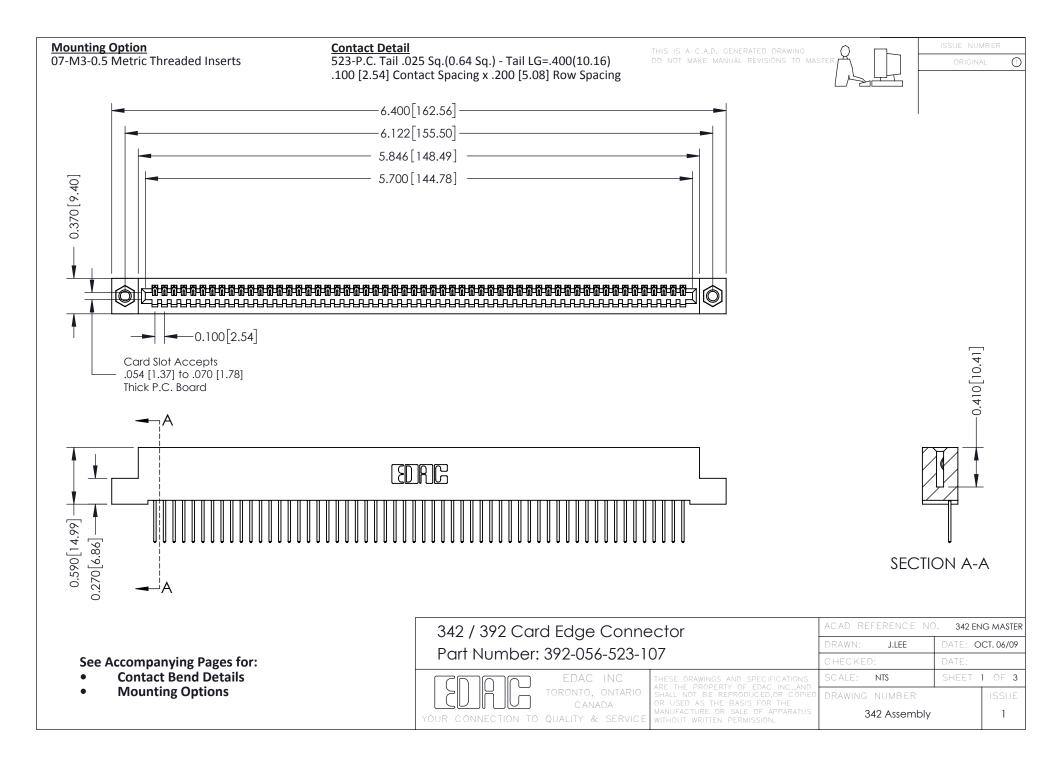

THIS IS A C.A.D. GENERATED DRAWING DO NOT MAKE MANUAL REVISIONS TO MASTER. ISSUE NUMBER

ORIGINAL

1



| 342 / 392 Series Card Edge Connector<br>Contact Bend Detail |                                                                                                                                                                                                  | ACAD REFERENCE NO. 342 ENG MASTER |             |                  |        |
|-------------------------------------------------------------|--------------------------------------------------------------------------------------------------------------------------------------------------------------------------------------------------|-----------------------------------|-------------|------------------|--------|
|