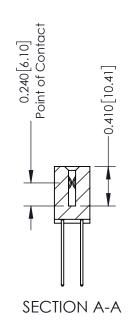

## **Contact Detail**

542-Wire Wrap .025 Sq.(0.64 Sq.) - Tail LG=.655(16.64) .100 [2.54] Contact Spacing x .200 [5.08] Row Spacing

**See Accompanying Pages for:** 

- **Contact Bend Details**
- **Mounting Options**