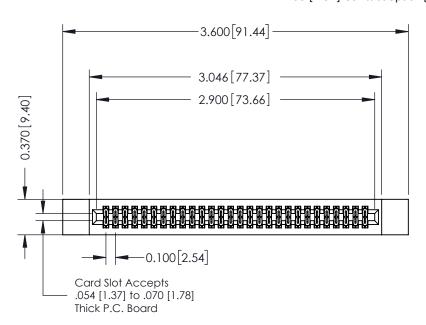

342 / 392 Card Edge Connector Part Number: 392-056-542-212

| ACAD REFERENCE NO. 342 ENG MASTER |                  |  |  |  |
|-----------------------------------|------------------|--|--|--|
| DRAWN: J.LEE                      | DATE: OCT. 06/09 |  |  |  |
| CHECKED:                          | DATE:            |  |  |  |
| SCALE: NTS                        | SHEET 1 OF 3     |  |  |  |
| DRAWING NUMBER                    | ISSUE            |  |  |  |