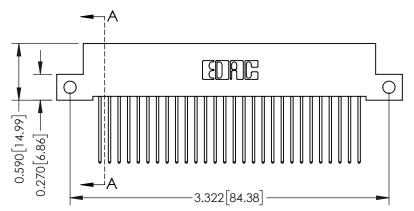

**Mounting Option** 

12-.128 (3.25) Dia. Side Mounting Holes

## **Contact Detail**

542-Wire Wrap .025 Sq.(0.64 Sq.) - Tail LG=.655(16.64) .100 [2.54] Contact Spacing x .200 [5.08] Row Spacing







**See Accompanying Pages for:** 

- **Contact Bend Details**
- **Mounting Options**

342 / 392 Card Edge Connector Part Number: 392-056-542-212



| ACAD REFERENCE NO. 342 ENG MASTER |                  |  |  |  |
|-----------------------------------|------------------|--|--|--|
| DRAWN: J.LEE                      | DATE: OCT. 06/09 |  |  |  |
| CHECKED:                          | DATE:            |  |  |  |
| SCALE: NTS                        | SHEET 1 OF 3     |  |  |  |
| DRAWING NUMBER                    | ISSUE            |  |  |  |

342 Assembly

THIS IS A C.A.D. GENERATED DRAWING DO NOT MAKE MANUAL REVISIONS TO MASTER. ISSUE NUMBER

ORIGINAL

1



| 342 / 392 Series Card Edge Connector<br>Contact Bend Detail |