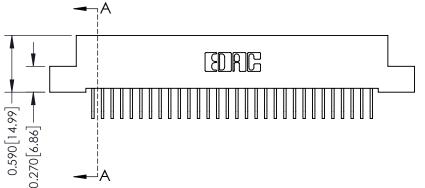

## **See Accompanying Pages for:**

- **Contact Bend Details**
- **Mounting Options**

| 342 / 392 Card Edge Connector |
|-------------------------------|
| Part Number: 392-060-558-204  |

YOUR CONNECTION TO QUALITY & SERVICE

THIS IS A C.A.D. GENERATED DRAWING DO NOT MAKE MANUAL REVISIONS TO MASTER

ISSUE NUMBER

ORIGINAL

1

| 342 / 392 Card Edge Connector<br>Mounting Options |                                                                                                                                    | ACAD REFERENCE NO. 342 ENG MASTER |                         |        |  |  |
|---------------------------------------------------|------------------------------------------------------------------------------------------------------------------------------------|-----------------------------------|-------------------------|--------|--|--|
|                                                   |                                                                                                                                    | DRAWN: J.LEE                      | DATE: <b>OCT. 06/09</b> |        |  |  |
|                                                   |                                                                                                                                    | CHECKED:                          | DATE:                   |        |  |  |
| EDAC INC                                          | THESE DRAWINGS AND SPECIFICATIONS ARE THE PROPERTY OF EDAC INC. AND SHALL NOT BE REPRODUCED.OR COPIED OR USED AS THE BASIS FOR THE | SCALE: NTS                        | SHEET :                 | 3 OF 3 |  |  |
| TORONTO, ONTARIO                                  |                                                                                                                                    | DRAWING NUMBER                    | •                       | ISSUE  |  |  |
| YOUR CONNECTION TO QUALITY & SERVICE              | MANUFACTURE OR SALE OF APPARATUS                                                                                                   | 342 Assembly                      |                         | 1      |  |  |