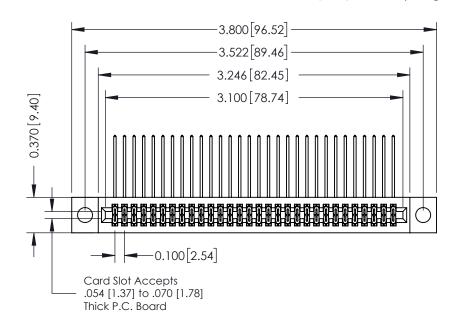

## **See Accompanying Pages for:**

- **Contact Bend Details**
- **Mounting Options**

| 342 / 392 Card Edge Connector |
|-------------------------------|
| Part Number: 392-060-558-204  |

YOUR CONNECTION TO QUALITY & SERVICE

342 ENG MASTER DATE: OCT. 06/09 J.LEE NTS SHEET 1 OF 3

342 Assembly

THIS IS A C.A.D. GENERATED DRAWING DO NOT MAKE MANUAL REVISIONS TO MASTER. ISSUE NUMBER

ORIGINAL

1

| 342 / 392 Series Card Edge Connector<br>Contact Bend Detail |                                                                                                                                              | ACAD REFERENCE NO. 342 ENG MASTER |             |          |          |
|-------------------------------------------------------------|----------------------------------------------------------------------------------------------------------------------------------------------|-----------------------------------|-------------|----------|----------|
|                                                             |                                                                                                                                              | DRAWN:                            | J.LEE       | DATE: OC | T. 06/09 |
|                                                             |                                                                                                                                              | CHECKED:                          |             | DATE:    |          |
| EDAC INC                                                    | ARE THE PROPERTY OF EDAC INC.,AND —<br>SHALL NOT BE REPRODUCED,OR COPIED<br>OR USED AS THE BASIS FOR THE<br>MANUFACTURE OR SALE OF APPARATUS | SCALE:                            | NTS         | SHEET :  | 2 OF 3   |
| TORONTO, ONTARIO                                            |                                                                                                                                              | DRAWING                           | NUMBER      |          | ISSUE    |
| YOUR CONNECTION TO QUALITY & SERVICE                        |                                                                                                                                              | 3                                 | 42 Assembly |          | 1        |