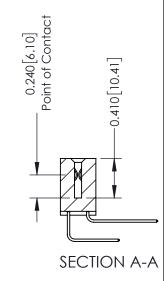

**Mounting Option** 

04-.156 (3.96) Dia. Mounting Holes

**Contact Detail** 

558-90 Degree Bend (Code 541 Contacts) .100 [2.54] Contact Spacing x .200 [5.08] Row Spacing

342 ENG MASTER DATE: OCT. 06/09 J.LEE NTS SHEET 1 OF 3

342 Assembly

THIS IS A C.A.D. GENERATED DRAWING DO NOT MAKE MANUAL REVISIONS TO MASTER. ISSUE NUMBER

ORIGINAL

1

| 342 / 392 Series Card Edge Connector<br>Contact Bend Detail |                                                                                                                                              | ACAD REFERENCE NO. 342 ENG MASTER |             |          |          |
|-------------------------------------------------------------|----------------------------------------------------------------------------------------------------------------------------------------------|-----------------------------------|-------------|----------|----------|
|                                                             |                                                                                                                                              | DRAWN:                            | J.LEE       | DATE: OC | T. 06/09 |
|                                                             |                                                                                                                                              | CHECKED:                          |             | DATE:    |          |
| EDAC INC                                                    | ARE THE PROPERTY OF EDAC INC.,AND —<br>SHALL NOT BE REPRODUCED,OR COPIED<br>OR USED AS THE BASIS FOR THE<br>MANUFACTURE OR SALE OF APPARATUS | SCALE:                            | NTS         | SHEET :  | 2 OF 3   |
| TORONTO, ONTARIO                                            |                                                                                                                                              | DRAWING                           | NUMBER      |          | ISSUE    |
| YOUR CONNECTION TO QUALITY & SERVICE                        |                                                                                                                                              | 3                                 | 42 Assembly |          | 1        |