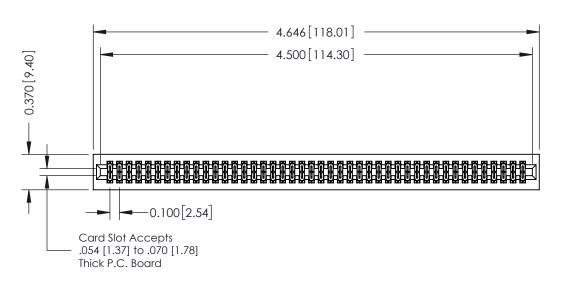

342 ENG MASTER J.LEE DATE: OCT. 06/09 NTS SHEET 1 OF 3

342 Assembly

THIS IS A C.A.D. GENERATED DRAWING DO NOT MAKE MANUAL REVISIONS TO MASTER. ISSUE NUMBER

ORIGINAL

1

| 342 / 392 Series Card Edge Connector<br>Contact Bend Detail |                                                                                                                                     | ACAD REFERENCE NO. 342 ENG MASTER |             |          |          |
|-------------------------------------------------------------|-------------------------------------------------------------------------------------------------------------------------------------|-----------------------------------|-------------|----------|----------|
|                                                             |                                                                                                                                     | DRAWN:                            | J.LEE       | DATE: OC | T. 06/09 |
|                                                             |                                                                                                                                     | CHECKED:                          |             | DATE:    |          |
| EDAC INC                                                    | ARE THE PROPERTY OF EDAC INC.,AND — SHALL NOT BE REPRODUCED,OR COPIED OR USED AS THE BASIS FOR THE MANUFACTURE OR SALE OF APPARATUS | SCALE:                            | NTS         | SHEET :  | 2 OF 3   |
| TORONTO, ONTARIO                                            |                                                                                                                                     | DRAWING                           | NUMBER      |          | ISSUE    |
| YOUR CONNECTION TO QUALITY & SERVICE                        |                                                                                                                                     | 3                                 | 42 Assembly |          | 1        |