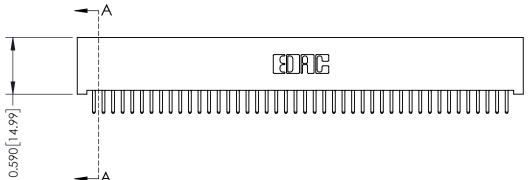

342 ENG MASTER J.LEE DATE: OCT. 06/09 NTS SHEET 1 OF 3

342 Assembly

THIS IS A C.A.D. GENERATED DRAWING DO NOT MAKE MANUAL REVISIONS TO MASTER. ISSUE NUMBER

ORIGINAL

1

| 342 / 392 Series Card Edge Connector<br>Contact Bend Detail |                                                                                                                                     | ACAD REFERENCE NO. 342 ENG MASTER |             |          |          |
|-------------------------------------------------------------|-------------------------------------------------------------------------------------------------------------------------------------|-----------------------------------|-------------|----------|----------|
|                                                             |                                                                                                                                     | DRAWN:                            | J.LEE       | DATE: OC | T. 06/09 |
|                                                             |                                                                                                                                     | CHECKED:                          |             | DATE:    |          |
| EDAC INC                                                    | ARE THE PROPERTY OF EDAC INC.,AND — SHALL NOT BE REPRODUCED,OR COPIED OR USED AS THE BASIS FOR THE MANUFACTURE OR SALE OF APPARATUS | SCALE:                            | NTS         | SHEET :  | 2 OF 3   |
| TORONTO, ONTARIO                                            |                                                                                                                                     | DRAWING                           | NUMBER      |          | ISSUE    |
| YOUR CONNECTION TO QUALITY & SERVICE                        |                                                                                                                                     | 3                                 | 42 Assembly |          | 1        |