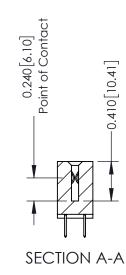

**Mounting Option** 01-No Mounting Lugs **Contact Detail** 

520-P.C. Tail .030x.018(0.76x0.46) - Tail LG=.185(4.70) .100 [2.54] Contact Spacing x .200 [5.08] Row Spacing