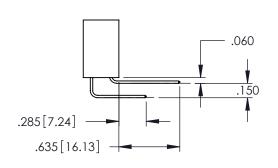

<u>Contact Dimensions:</u>
525-P.C. Tail .018 Sq.(0.46 Sq.) - Tail LG=.150(3.81)
.100 (2.54) Contact Spacing x .200 (5.08) Row Spacing

..330[8.38] CARD SLOT .160[4.06] POINT OF CONTACT

1

- INSULATOR MATERIAL: THERMOPLASTIC PBT BLACK, UL 94V-0
- CONTACT MATERIAL; COPPER TIN ALLOY CONTACT PLATING: GOLD ON THE MATING AREA, TIN PLATING ON THE CONTACT TAILS, NICKEL UNDERPLATE

**SECTION A-A** 

345-ENG-MASTER

|                           | A -          |
|---------------------------|--------------|
| <del> </del>              |              |
| .00[15.24]-<br>250[6.35]— | 1.485[36.45] |