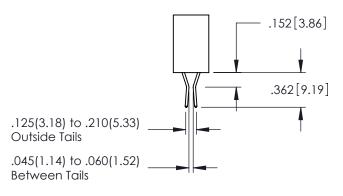

.157 [4]

.107 [2.72] .082 [2.08]

.232 [5.89] .125(3.18) to .210(5.33) Outside Tails .045(1.14) to .060(1.52)

.125(3.18) to .210(5.33) Outside Tails .045(1.14) to .060(1.52)

Between Tails

**Contact Code 555** 

**Contact Code 556** 

Between Tails