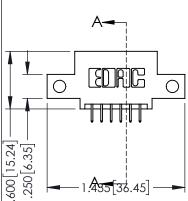

**SECTION A-A** 

345-ENG-MASTER

|                           | A -          |
|---------------------------|--------------|
| <del> </del>              |              |
| .00[15.24]-<br>250[6.35]— | 1.485[36.45] |