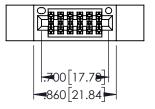

345/395 SERIES CARD EDGE CONNECTOR PART NUMBER: 395-012-525-512

| ACAD REFERENCE NO. 345-ENG-MASTER |              |                  |       |  |
|-----------------------------------|--------------|------------------|-------|--|
| DRAWN:                            | R.STA.MONICA | DATE:MAY.16/2017 |       |  |
| CHECKED:                          |              | DATE:            |       |  |
| SCALE:                            | 1:1          | SHEET 1          | OF 2  |  |
| DRAWING                           | NUMBER       |                  | ISSUE |  |
|                                   |              |                  |       |  |

<u>Contact Dimensions:</u>
525-P.C. Tail .018 Sq.(0.46 Sq.) - Tail LG=.150(3.81)
.100 (2.54) Contact Spacing x .200 (5.08) Row Spacing

..330[8.38] CARD SLOT .160[4.06] POINT OF CONTACT

1

- INSULATOR MATERIAL: THERMOPLASTIC PBT BLACK, UL 94V-0
- CONTACT MATERIAL; COPPER TIN ALLOY CONTACT PLATING: GOLD ON THE MATING AREA, TIN PLATING ON THE CONTACT TAILS, NICKEL UNDERPLATE