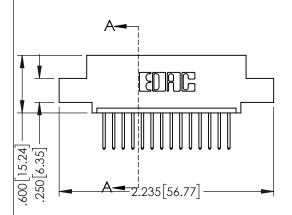

| 345/395 SERIES CARD EDGE CONNECTOR   |                                                                                                        |         | ACAD REFERENCE NO. 345-ENG-MASTER |         |           |  |
|--------------------------------------|--------------------------------------------------------------------------------------------------------|---------|-----------------------------------|---------|-----------|--|
| PART NUMBER: 395-014-523-407         |                                                                                                        | DRAWN:  | R.STA.MONICA                      | DATE:MA | Y.16/2017 |  |
|                                      |                                                                                                        | CHECKE  | D:                                | DATE:   |           |  |
| EDAC INC                             | THESE DRAWINGS AND SPECIFICATIONS                                                                      | SCALE:  | 1:1                               | SHEET ' | OF 2      |  |
| TORONTO, ONTARIO SHALL NO            | ARE THE PROPERTY OF EDAC INC.,AND<br>SHALL NOT BE REPRODUCED,OR COPIED<br>OR USED AS THE BASIS FOR THE | DRAWING | NUMBER                            |         | ISSUE     |  |
| YOUR CONNECTION TO QUALITY & SERVICE | MANUFACTURE OR SALE OF APPARATUS                                                                       | 3.      | 45-ENG-MASTER                     |         | 1         |  |