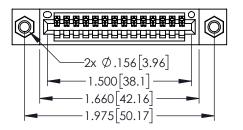

| 345/395 SERIES CARD EDGE CONNECTOR   |                                                                                                        |         | ACAD REFERENCE NO. 345-ENG-MASTER |         |           |  |
|--------------------------------------|--------------------------------------------------------------------------------------------------------|---------|-----------------------------------|---------|-----------|--|
| PART NUMBER: 395-014-523-407         |                                                                                                        | DRAWN:  | R.STA.MONICA                      | DATE:MA | Y.16/2017 |  |
|                                      |                                                                                                        | CHECKE  | D:                                | DATE:   |           |  |
| EDAC INC                             | THESE DRAWINGS AND SPECIFICATIONS                                                                      | SCALE:  | 1:1                               | SHEET ' | OF 2      |  |
| TORONTO, ONTARIO SHALL NO            | ARE THE PROPERTY OF EDAC INC.,AND<br>SHALL NOT BE REPRODUCED,OR COPIED<br>OR USED AS THE BASIS FOR THE | DRAWING | NUMBER                            |         | ISSUE     |  |
| YOUR CONNECTION TO QUALITY & SERVICE | MANUFACTURE OR SALE OF APPARATUS                                                                       | 3.      | 45-ENG-MASTER                     |         | 1         |  |