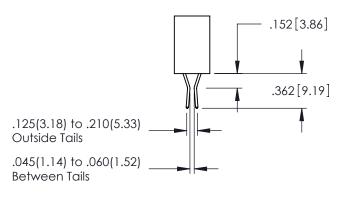

<u>Contact Dimensions:</u>
523-P.C. Tail .025 Sq.(0.64 Sq.) - Tail LG=.390(9.91)
.100 (2.54) Contact Spacing x .200 (5.08) Row Spacing

1

- INSULATOR MATERIAL: THERMOPLASTIC PBT BLACK, UL 94V-0
- CONTACT MATERIAL; COPPER TIN ALLOY CONTACT PLATING: GOLD ON THE MATING AREA, TIN PLATING ON THE CONTACT TAILS, NICKEL UNDERPLATE