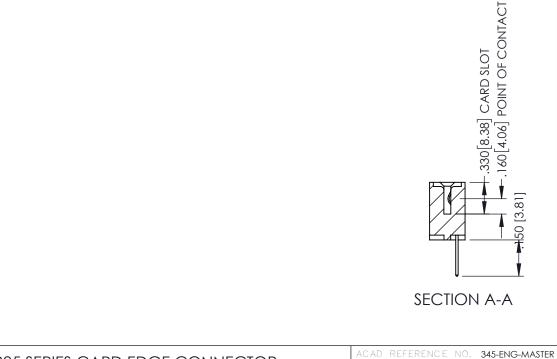

| 345/395 SERIES CARD EDGE CONNECTOR   |                                                                                                        |         | ACAD REFERENCE NO. 345-ENG-MASTER |         |           |  |
|--------------------------------------|--------------------------------------------------------------------------------------------------------|---------|-----------------------------------|---------|-----------|--|
| PART NUMBER: 395-014-523-407         |                                                                                                        | DRAWN:  | R.STA.MONICA                      | DATE:MA | Y.16/2017 |  |
|                                      |                                                                                                        | CHECKE  | D:                                | DATE:   |           |  |
| EDAC INC                             | THESE DRAWINGS AND SPECIFICATIONS                                                                      | SCALE:  | 1:1                               | SHEET ' | OF 2      |  |
| TORONTO, ONTARIO SHALL NO            | ARE THE PROPERTY OF EDAC INC.,AND<br>SHALL NOT BE REPRODUCED,OR COPIED<br>OR USED AS THE BASIS FOR THE | DRAWING | NUMBER                            |         | ISSUE     |  |
| YOUR CONNECTION TO QUALITY & SERVICE | MANUFACTURE OR SALE OF APPARATUS                                                                       | 3.      | 45-ENG-MASTER                     |         | 1         |  |